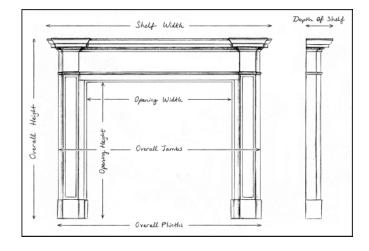

## Stock No: G046A-W

 Shelf Width
 1695mm | 66 3/4\*

 Overall Height
 1370mm | 53 7/8\*

 Opening Height
 1005mm | 39 5/8\*

 Opening Width
 1030mm | 40 1/2\*

 Depth Of Shelf
 205mm | 8 1/8\*

 Overall Plinths
 1520mm | 59 7/8\*