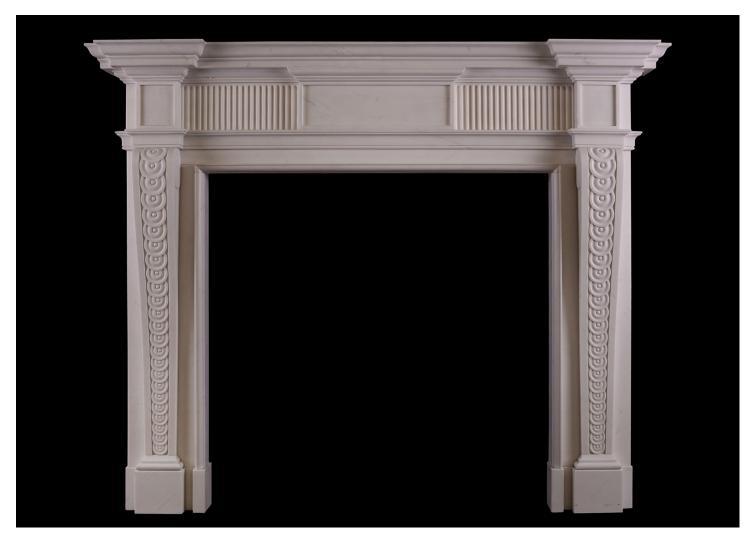

## A GEORGE II STYLE WHITE MARBLE FIREPLACE

An elegant George II style fireplace in white marble. The fluted frieze centred by plain panelled tablet, the bracketed jambs carved with guilloche decoration. Moulded breakfront shelf. English, based on a period original. Modern. N.B. May be subject to an extended lead time, please enquire for more information.

## Stock No: G046A-W

 Shelf Width
 1695mm | 66 3/4\*

 Overall Height
 1370mm | 53 7/8\*

 Opening Height
 1005mm | 39 5/8\*

 Opening Width
 1030mm | 40 1/2\*

 Depth Of Shelf
 205mm | 8 1/8\*

 Overall Plinths
 1520mm | 59 7/8\*