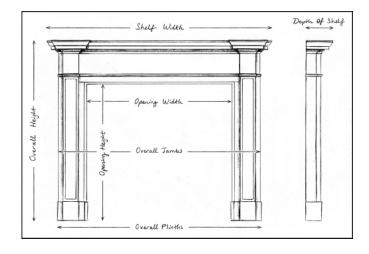

## Stock No: G043-W

 Shelf Width
 1700mm | 66 7/8"

 Overall Height
 1205mm | 47 1/2"

 Opening Height
 1020mm | 40 1/8"

 Opening Width
 1065mm | 41 7/8"

 Depth Of Shelf
 225mm | 8 7/8"

You can scan the QR code above with any smartphone to view this item on our website