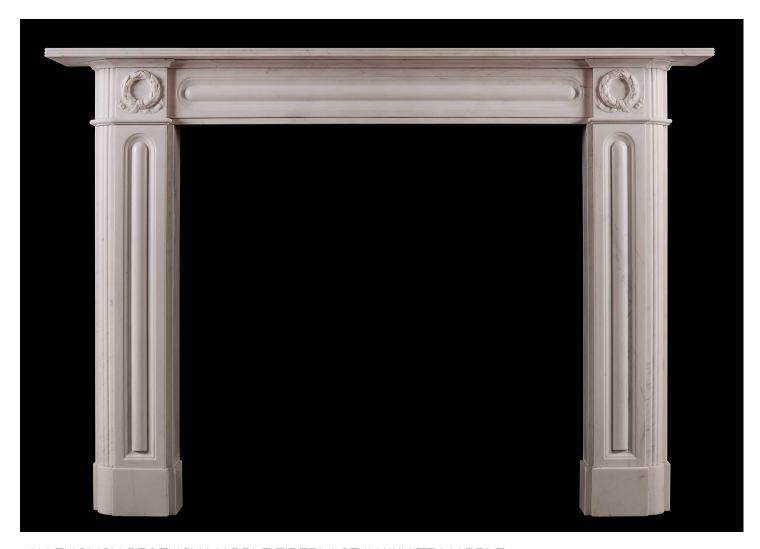

## AN ENGLISH REGENCY MARBLE FIREPLACE IN WHITE MARBLE

An English white marble fireplace in the Regency style. The panelled jambs with bowed reeding to returns and carved wreath with tied ribbons. The panelled frieze surmounted by reeded shelf above. A good quality copy of a period piece. N.B. May be subject to an extended lead time, please enquire for more information.

## Stock No: G043-W

 Shelf Width
 1700mm | 66 7/8"

 Overall Height
 1205mm | 47 1/2"

 Opening Height
 1020mm | 40 1/8"

 Opening Width
 1065mm | 41 7/8"

 Depth Of Shelf
 225mm | 8 7/8"

You can scan the QR code above with any smartphone to view this item on our website