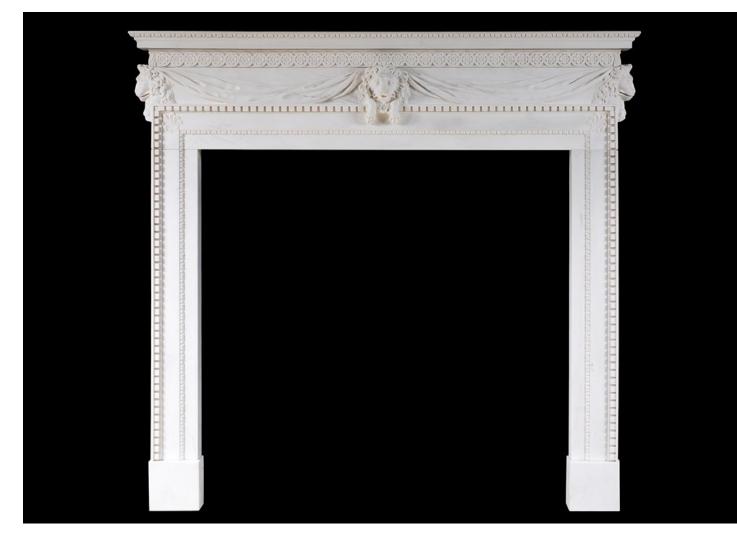

## A WHITE MARBLE FIREPLACE WITH CARVED LION'S MASK

A very good quality English, white marble fireplace in the late Georgian style. The frieze with carved lion masks, drapery and dentils, the jambs with delicate inner moulding of egg-and-dart and carved acanthus leaves to corners. The shelf with carved rosette pattern surmounted by matching egg-and-dart moulding. A fine copy of an earlier original. N.B. May be subject to an extended lead time, please enquire for more information.