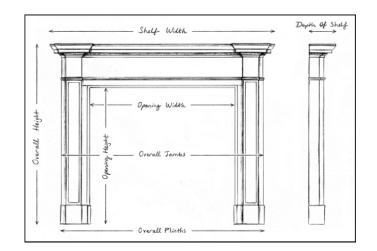

## Stock No: G042-W

| Shelf Width    |  |  |
|----------------|--|--|
| Overall Height |  |  |
| Opening Height |  |  |
| Opening Width  |  |  |
| Depth Of Shelf |  |  |

You can scan the QR code above with any smartphone to view this item on our website

| 1395mm |   | 54 7/8" |
|--------|---|---------|
| 1315mm | I | 51 3/4" |
| 995mm  |   | 39 1/8" |
| 1020mm |   | 40 1/8" |
| 150mm  |   | 5 7/8"  |