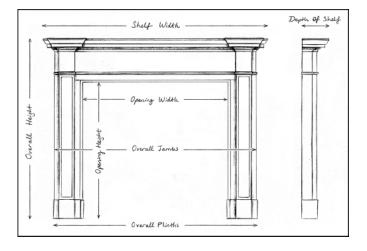

## Stock No: G028A-W

 Shelf Width
 1580mm | 62 1/4"

 Overall Height
 1275mm | 50 1/4"

 Opening Height
 950mm | 37 3/8"

 Opening Width
 980mm | 38 5/8"

 Depth Of Shelf
 175mm | 6 7/8"

 Overall Plinths
 1420mm | 55 7/8"