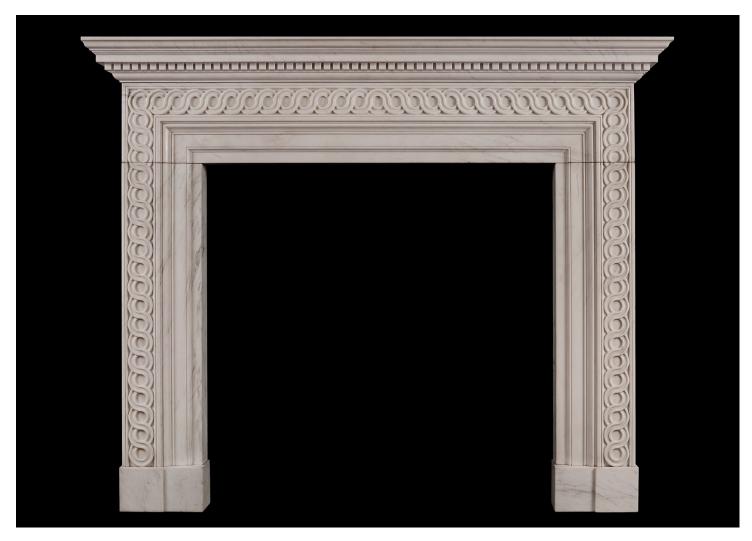

## A WHITE MARBLE FIREPLACE WITH GUILLOCHE CARVING

An English white marble fireplace. The frieze and jambs with carved guilloche pattern throughout, surmounted by moulded shelf with carved dentils. English, based on a late Georgian design. Modern. N.B. May be subject to an extended lead time, please enquire for more information.

## Stock No: G028A-W

 Shelf Width
 1580mm | 62 1/4"

 Overall Height
 1275mm | 50 1/4"

 Opening Height
 950mm | 37 3/8"

 Opening Width
 980mm | 38 5/8"

 Depth Of Shelf
 175mm | 6 7/8"

 Overall Plinths
 1420mm | 55 7/8"