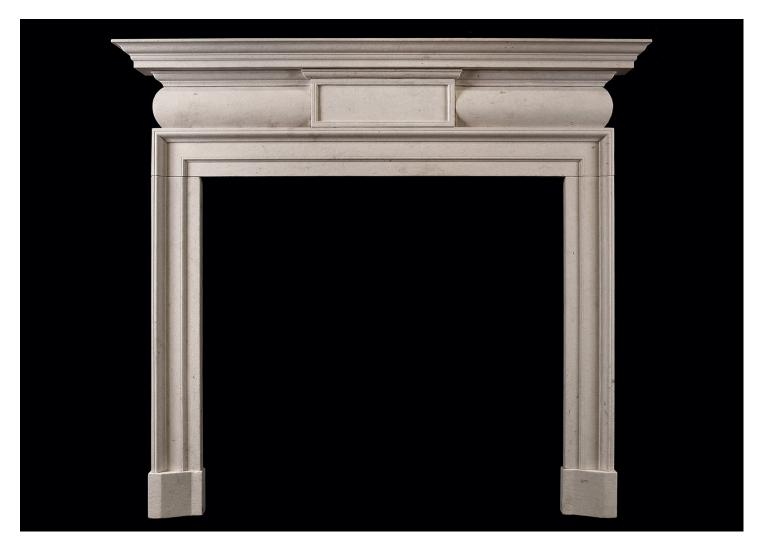

## A GEORGIAN STYLE LIMESTONE FIREPLACE

A good quality English Georgian style fireplace in Moleanos limestone. The barrel frieze with centre panel, surmounted by moulded shelf. A fine quality copy of a period piece. N.B. May be subject to an extended lead time, please enquire for more information.

## Stock No: G022-MLS

 Shelf Width
 1550mm | 61"

 Overall Height
 1405mm | 55 3/8"

 Opening Height
 1010mm | 39 3/4"

 Opening Width
 1085mm | 42 3/4"

 Depth Of Shelf
 170mm | 6 3/4"

 Overall Plinths
 1380mm | 54 3/8"