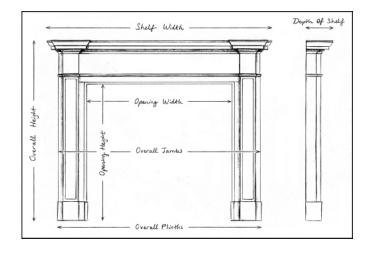

## Stock No: G022-MLS

 Shelf Width
 1550mm | 61"

 Overall Height
 1405mm | 55 3/8"

 Opening Height
 1010mm | 39 3/4"

 Opening Width
 1085mm | 42 3/4"

 Depth Of Shelf
 170mm | 6 3/4"

 Overall Plinths
 1380mm | 54 3/8"