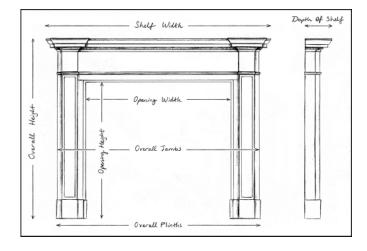

## Stock No: G019-W

 Shelf Width
 1425mm | 56 1/8\*

 Overall Height
 1117mm | 44\*

 Opening Height
 965mm | 38\*

 Opening Width
 993mm | 39 1/8\*

 Depth Of Shelf
 151mm | 6\*

 Overall Plinths
 1296mm | 51\*