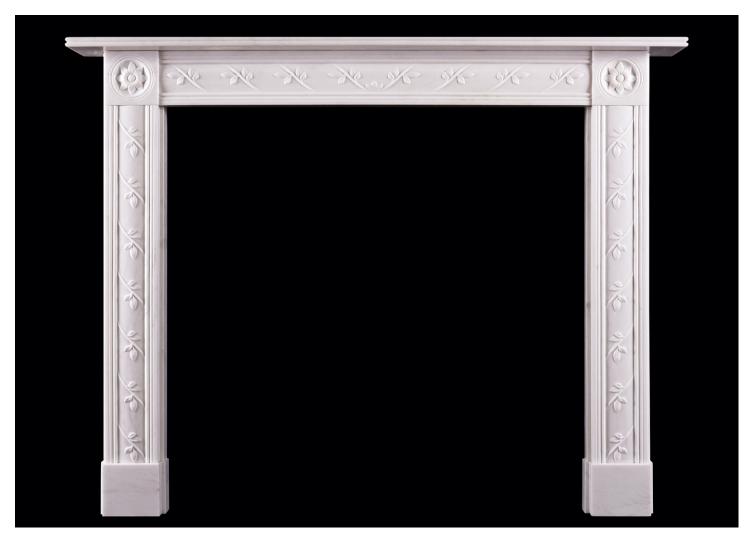

## A DELICATE ENGLISH REGENCY WHITE MARBLE FIREPLACE

A delicate English Regency style white marble fireplace. The reeded frieze and jambs with carved floral motif to centre. Round paterae of floral design to end blockings. Reeded shelf. A quality copy of an original piece. N.B. May be subject to an extended lead time, please enquire for more information.

## Stock No: G019-W

 Shelf Width
 1425mm | 56 1/8\*

 Overall Height
 1117mm | 44\*

 Opening Height
 965mm | 38\*

 Opening Width
 993mm | 39 1/8\*

 Depth Of Shelf
 151mm | 6\*

 Overall Plinths
 1296mm | 51\*