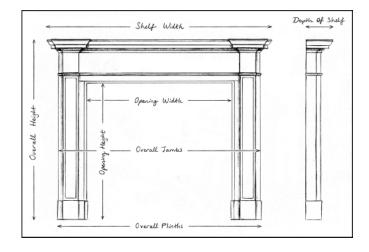

## Stock No: G016-W

 Shelf Width
 1645mm | 643/4°

 Overall Height
 1185mm | 465/8°

 Opening Height
 1015mm | 40°

 Opening Width
 1090mm | 427/8°

 Depth Of Shelf
 240mm | 91/2°

 Overall Jambs
 1490mm | 585/8°