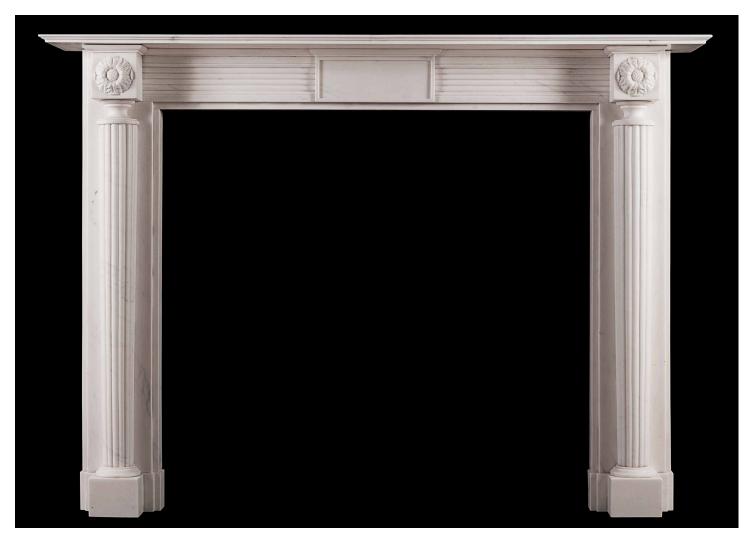

## AN ENGLISH, REGENCY STYLE FIREPLACE IN WHITE MARBLE

A fine quality English Regency style fireplace in white marble. The jambs with tapering reeded columns surmounted by end blockings with carved pateras. The reeded frieze with panelled centre tablet. A copy of a period original (circa 1820). N.B. May be subject to an extended lead time, please enquire for more information.

## Stock No: G016-W

 Shelf Width
 1645mm | 643/4°

 Overall Height
 1185mm | 465/8°

 Opening Height
 1015mm | 40°

 Opening Width
 1090mm | 427/8°

 Depth Of Shelf
 240mm | 91/2°

 Overall Jambs
 1490mm | 585/8°