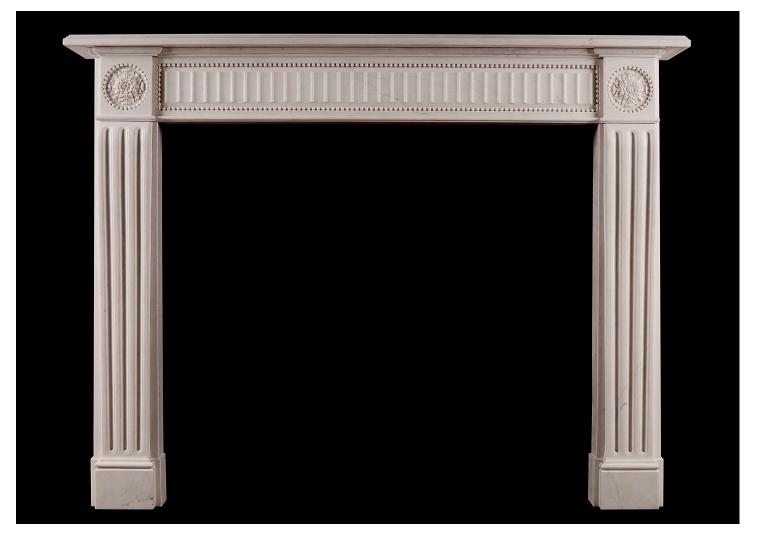

## AN ENGLISH WHITE MARBLE FIREPLACE IN THE REGENCY STYLE

An English white marble fireplace in the Regency style. The fluted panelled frieze bordered by beads, shaped fluted jambs surmounted by carved round paterae and beading. A quality copy of an original piece. N.B. May be subject to an extended lead time, please enquire for more information.