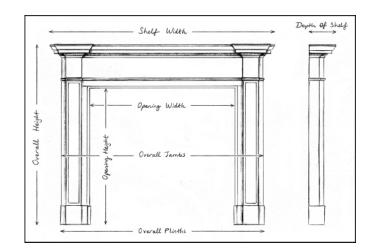

## Stock No: Goog-W

Shelf Width Overall Height Opening Height Opening Width Depth Of Shelf Overall Plinths

You can scan the QR code above with any smartphone to view this item on our website

## 1605mm | 63 1/4" 1215mm | 47 7/8" 990mm | 39" 1145mm | 45 1/8" 280mm | 11" 1490mm | 58 5/8"