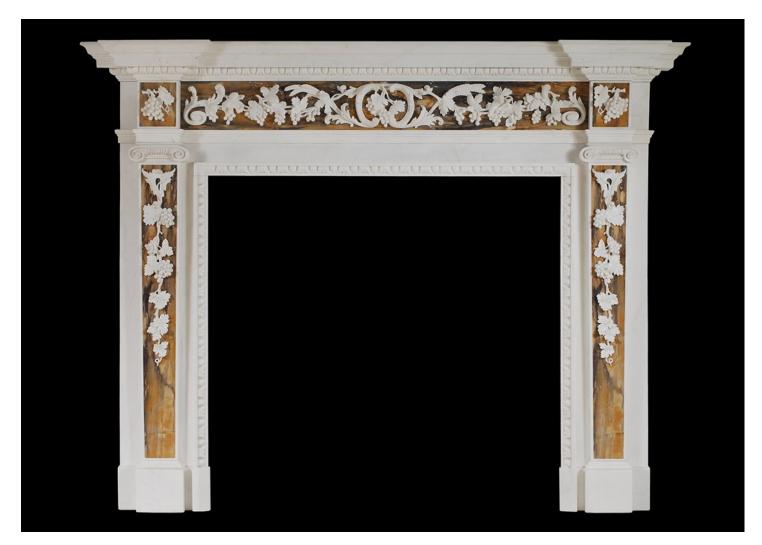

## AN ENGLISH GEORGE II WHITE MARBLE FIREPLACE WITH SIENA INLAY

A very good quality English George II white marble fireplace with Siena inlay. The frieze finely carved with grapes, foliage and wheat sheafs surmounted by breakfront shelf with leaf moudling. The tapering jambs with carved drops of foliage and grapes. The aperture moulding with carved egg-and-dart moulding. An exceptional copy of an 18th century original. N.B. May be subject to an extended lead time, please enquire for more information.