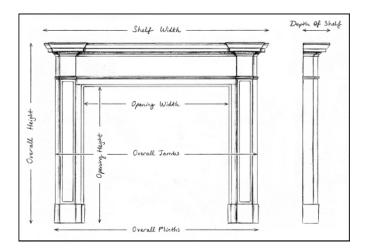

## Stock No: Goo6-W-S

 Shelf Width
 2030mm | 79 7/8"

 Overall Height
 1590mm | 62 5/8"

 Opening Height
 1145mm | 45 1/8"

 Opening Width
 1200mm | 47 1/4"

 Depth Of Shelf
 255mm | 10"

You can scan the QR code above with any smartphone to view this item on our website