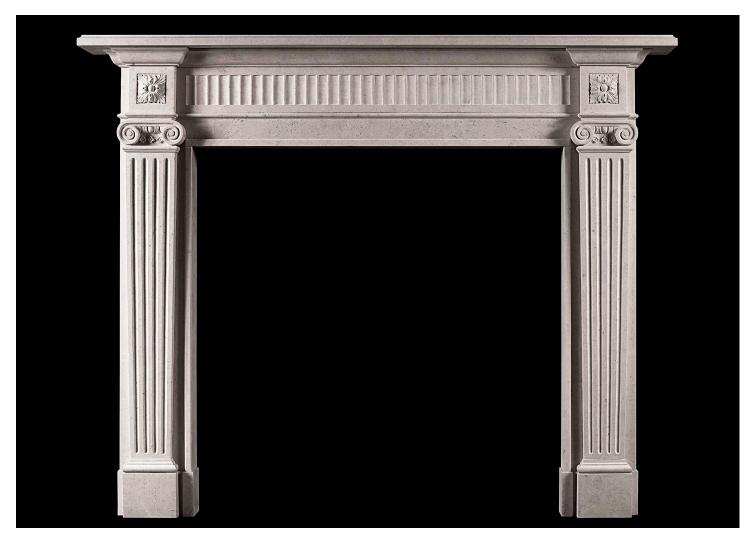

## AN ELEGANT GEORGIAN STYLE LIMESTONE FIREPLACE

An elegant English limestone fireplace with carved Ionic capitals to fluted, tapering jambs. The fluted frieze with carved square paterae to the side blockings. A fine copy of an earlier original. N.B. May be subject to an extended lead time, please enquire for more information.

## Stock No: G005-AS

 Shelf Width
 1605mm | 63 1/4"

 Overall Height
 1290mm | 50 3/4"

 Opening Height
 995mm | 39 1/8"

 Opening Width
 1010mm | 39 3/4"

 Depth Of Shelf
 185mm | 7 1/4"

 Overall Plinths
 1415mm | 55 3/4"