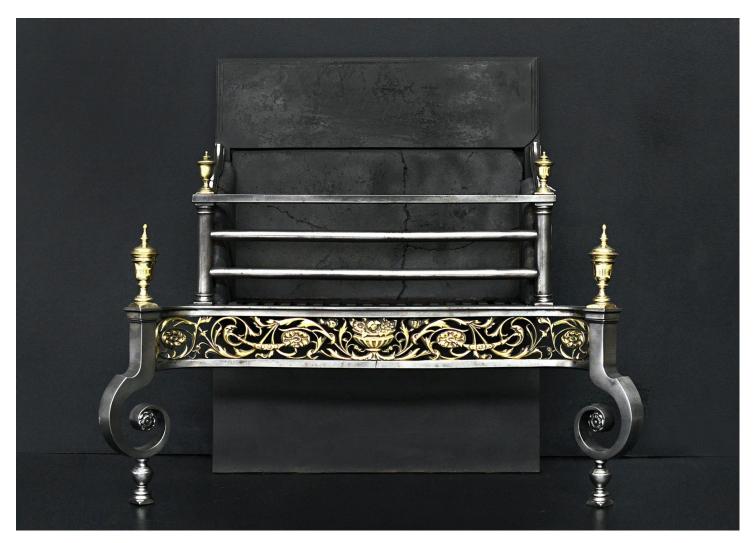

## A BRASS AND STEEL FIREGRATE IN THE GEORGIAN STYLE

A good quality brass and steel firegrate in the Georgian style. The scrolled legs with rosette detailing surmounted by classical brass urn. The fret with scrollwork, foliage and floral motifs throughout, with polished steel front bars and brass finials above. English, 19th century.Â