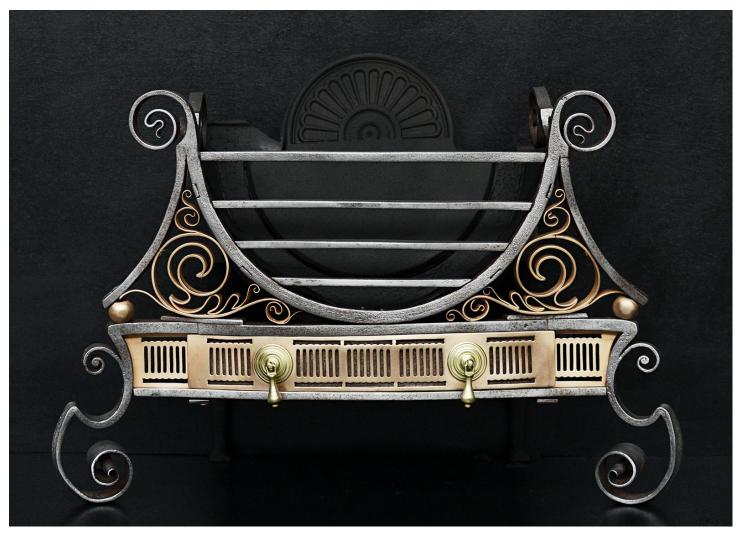

## A BRASS, GUNMETAL AND STEEL ARTS & CRAFTS FIREBASKET

An Arts & Crafts firebasket. The scrolled wrought iron feet surmounted by U-shaped burning area and scrolled finials. Decorative gunmetal scrollwork to sidewings and pierced fluted fret below featuring removable ashpan with brass handles. Decorative cast iron back behind. English, early 20th century.

## Stock No: FG1433

 Width At Front
 735mm | 28 7/8"

 Width At Back
 460mm | 18 1/8"

 Height
 535mm | 21 1/8"

 Depth
 330mm | 13"

You can scan the QR code above with any smartphone to view this item on our website