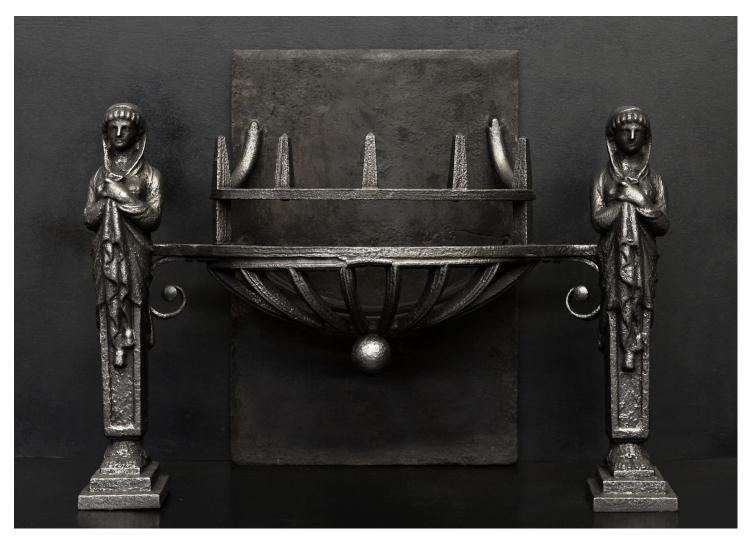

## AN IMPRESSIVE CAST IRON FIREGRATE WITH FEMALE FIGURES

A large and impressive 19th century English polished cast iron firegrate. The semi circular burning area flanked by scrolled wrought iron embellishments and large female figures of Egyptian influence. Plain cast iron fireback behind. An impressive piece, with good quality patina to cast iron.

## Stock No: FG1275

| Width At Front |
|----------------|
| Width At Back  |
| Height         |
| Depth          |

839mm | 33" 455mm | 17 7/8" 660mm | 26" 285mm | 11 1/4"

You can scan the QR code above with any smartphone to view this item on our website