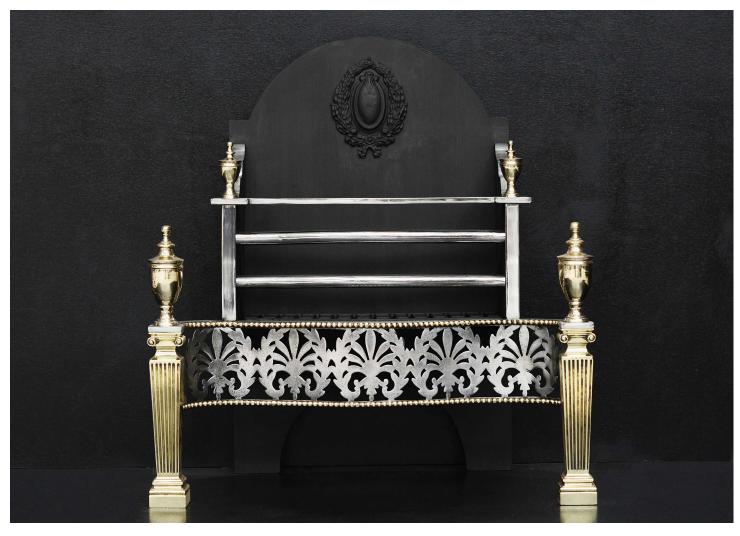

## A BRASS AND STEEL FIRE BASKET WITH IONIC CAPITALS

A brass and steel firebasket in the Georgian style. The tapering brass legs with ionic capitals, surmounted by urn finials. The pierced steel fret with Athenian motif with brass beading above and below. The burning area with polished steel front bars and decorative cast iron fireback behind. English, early 20th century.

## Stock No: FG1182

 Width At Front
 615mm | 24 1/4"

 Width At Back
 430mm | 16 7/8"

 Height
 665mm | 26 1/8"

 Depth
 320mm | 12 5/8"

You can scan the QR code above with any smartphone to view this item on our website