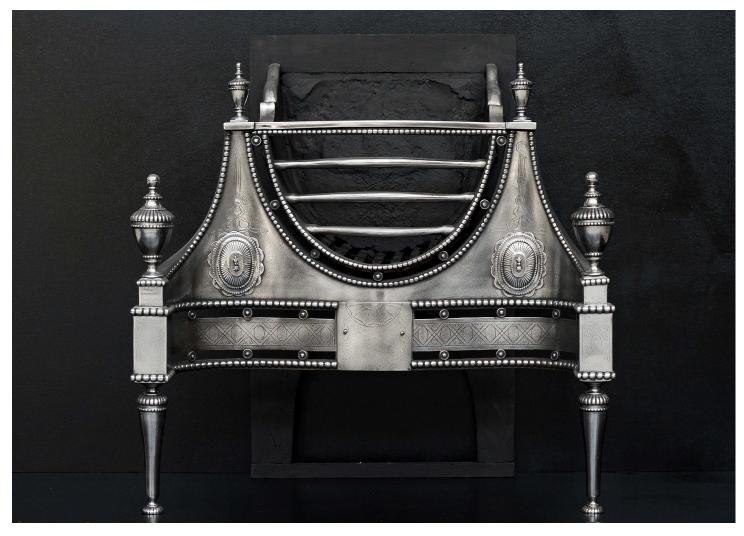

## A FINE QUALITY ADAM STYLE ANTIQUE FIREBASKET WITH GADROONED FINIALS

A fine quality English steel firegrate in the Adam style. The tapering cylindrical legs surmounted by engraved panel and elegant gadrooned finials. The bowl shaped burning area flanked by oval adornments with engraved cascading ribbons above and engraved fret with beading below. Late 18th or early 19th century.

## Stock No: FG1123

 Width At Front
 750mm | 29 1/2"

 Width At Back
 465mm | 18 1/4"

 Height
 770mm | 30 3/8"

 Depth
 405mm | 16"

You can scan the QR code above with any smartphone to view this item on our website