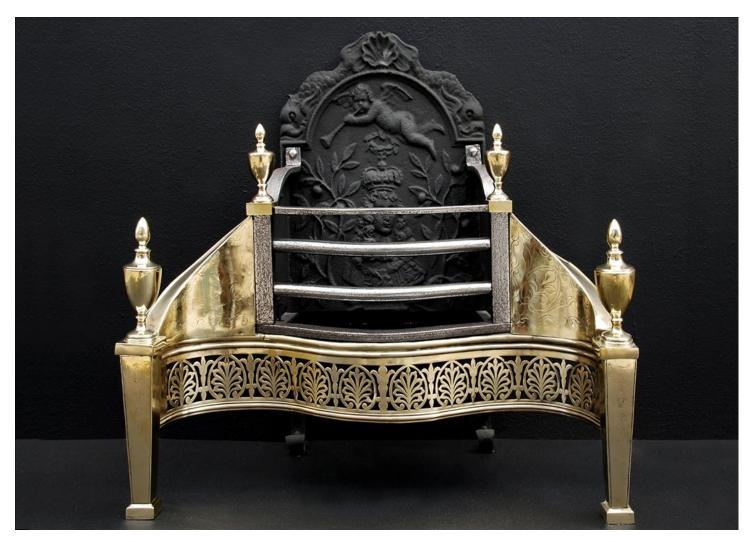

## AN ENGLISH BRASS AND STEEL FIREGRATE WITH ATHENIAN MOTIF

A 19th century English brass and steel firegrate. The pierced brass fret with Athenian motif, the engraved tapered legs surmounted by large finials, the shaped cast iron front bars flanked by engraved wings. The cast iron backplate with cherubs and regal figures.

## Stock No: FG0946

| Width At Front |  |
|----------------|--|
| Width At Back  |  |
| Height         |  |
| Depth          |  |

750mm | 29 1/2" 380mm | 15" 685mm | 27" 405mm | 16"

You can scan the QR code above with any smartphone to view this item on our website