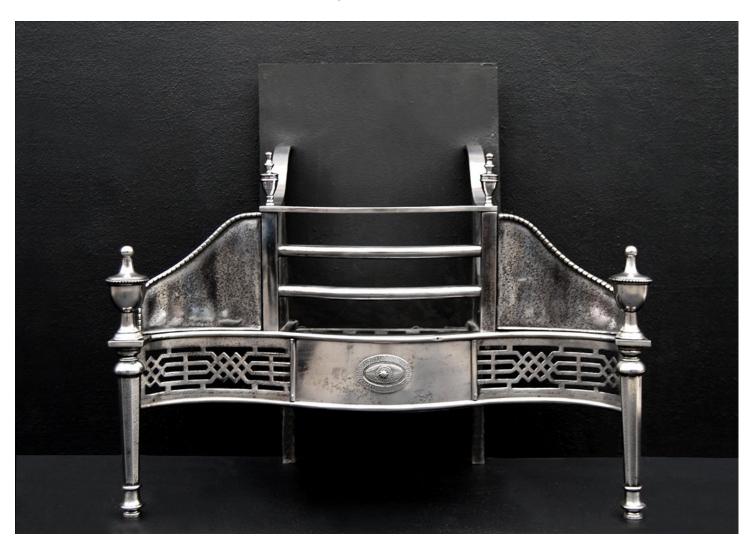

## A GEORGIAN STYLE POLISHED STEEL FIREGRATE

A Georgian style steel firegrate. The pierced fretwork of geometric design with patera to panelled centre, large side panels with beaded edging, and tapered hexagonal legs surmounted by urn finials with beaded detailing. The shaped front bars with deep basket area behind. Late 19th century.

## Stock No: FG0918

| Width At Front |
|----------------|
| Width At Back  |
| Height         |
| Depth          |

745mm | 29 3/8" 405mm | 16" 665mm | 26 1/8" 367mm | 14 1/2"

You can scan the QR code above with any smartphone to view this item on our website