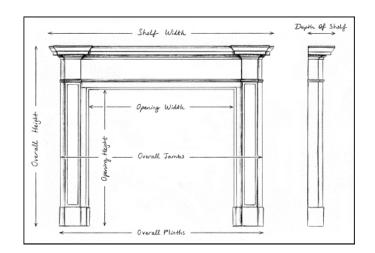

## Stock No: F016-P

Shelf Width Overall Height Opening Height Opening Width Depth Of Shelf

You can scan the QR code above with any smartphone to view this item on our website

| 1759mm | I | 69 1/4" |
|--------|---|---------|
| 1137mm | I | 44 3/4" |
| 892mm  | l | 35 1/8" |
| 1207mm | l | 47 1/2" |
| 457mm  |   | 18"     |