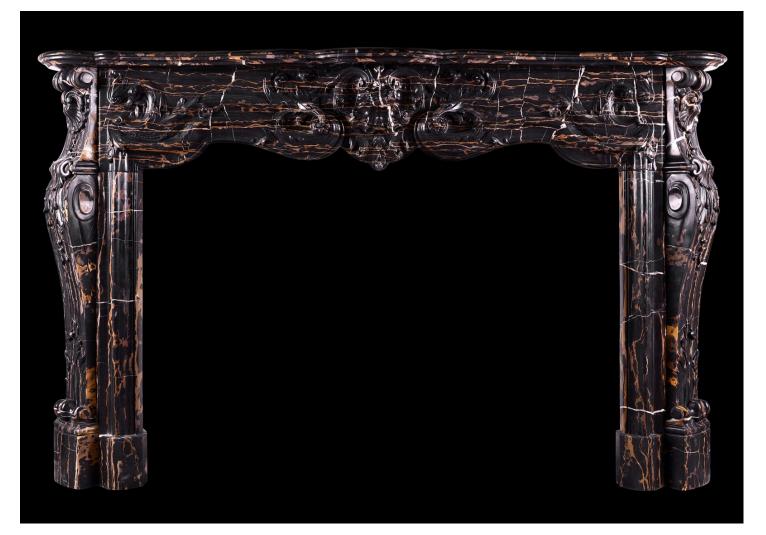

## A STRIKING LOUIS XV STYLE MARBLE FIREPLACE

A fine quality French Louis XV style marble fireplace in a striking black marble with orange/gold veining. The panelled frieze with carved shell to centre flanked by foliage and belldrop below. The shaped jambs with stiff acanthus leaf to base surmounted by cartouche with shell and scrolls above. Heavy, shaped moulded shelf above. A copy of an original. N.B. May be subject to an extended lead time, please enquire for more information.