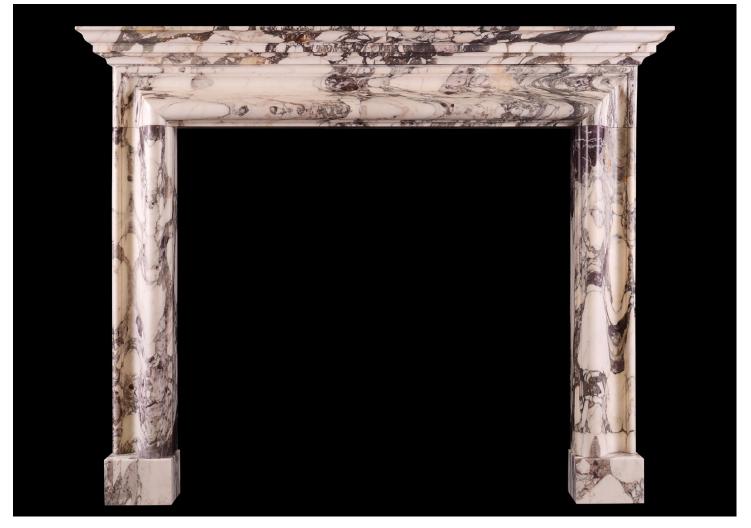

## AN ARCHITECTURAL FIREPLACE IN BRECHE VIOLETTE MARBLE

An English bolection fireplace with moulded shelf above. Shown in Breche Violette marble, also available in white marble and Italian Arabescato marble and could be made in other marbles or limestones if required. English, modern. N.B. May be subject to an extended lead time, please enquire for more information.

## Stock No: B017-BV

| Shelf Width     |  |  |
|-----------------|--|--|
| Overall Height  |  |  |
| Opening Height  |  |  |
| Opening Width   |  |  |
| Depth Of Shelf  |  |  |
| Overall Plinths |  |  |