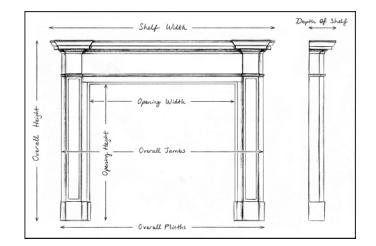

## Stock No: B017-BV

| Shelf Width     |  |  |
|-----------------|--|--|
| Overall Height  |  |  |
| Opening Height  |  |  |
| Opening Width   |  |  |
| Depth Of Shelf  |  |  |
| Overall Plinths |  |  |

You can scan the QR code above with any smartphone to view this item on our website

| 1581mm | 62 1/4" |
|--------|---------|
| 1270mm | 50"     |
| 1014mm | 39 7/8" |
| 1086mm | 42 3/4" |
| 156mm  | 6 1/8"  |
| 1431mm | 56 3/8" |
|        |         |