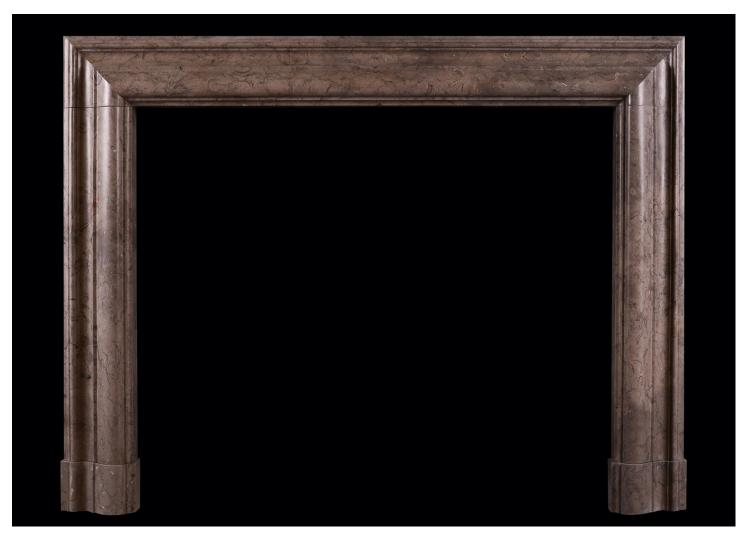

## AN ENGLISH BOLECTIONÃ, IN FOSSIL TORTORA MARBLE

An English bolection in Fossil Tortora marble. The moulded frieze and jambs in the classic Queen Anne style, with moulded plinths that follow jamb moulding. English, modern. N.B. May be subject to an extended lead time, please enquire for more information.

## Stock No: B011-FT

 Shelf Width
 1430mm | 56 1/4"

 Overall Height
 1090mm | 42 7/8"

 Opening Height
 927mm | 36 1/2"

 Opening Width
 1102mm | 43 3/8"

 Depth Of Shelf
 88mm | 3 1/2"

 Overall Plinths
 1447mm | 57"