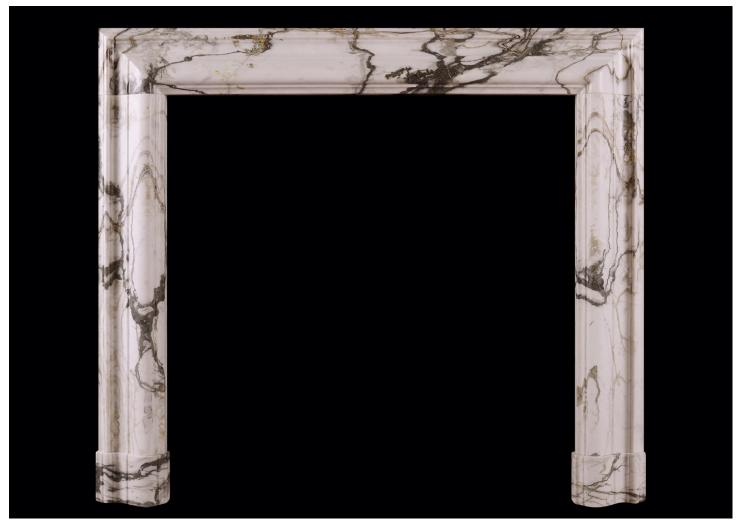

## AN ENGLISH BOLECTIONÃ, IN CALACATTA VERDE MARBLE

An English bolection in Calacatta Verde marble. The moulded frieze and jambs in the classic Queen Anne style, with moulded plinths that follow jamb moulding. English, modern. N.B. May be subject to an extended lead time, please enquire for more information.