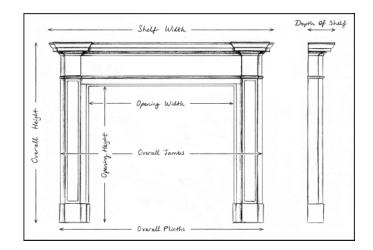

## Stock No: B011-CV

| Shelf Width     |
|-----------------|
| Overall Height  |
| Opening Height  |
| Opening Width   |
| Depth Of Shelf  |
| Overall Plinths |

You can scan the QR code above with any smartphone to view this item on our website

## 1204mm | 47 3/8" 1056mm | 41 5/8" 905mm | 35 5/8" 900mm | 35 3/8" 70mm | 2 3/4" 1216mm | 47 7/8"