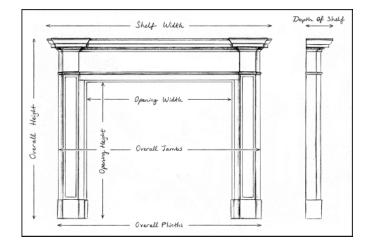

## Stock No: B004-IA

 Shelf Width
 1405mm | 55 3/8\*

 Overall Height
 1205mm | 47 1/2\*

 Opening Height
 1020mm | 40 1/8\*

 Opening Width
 1045mm | 41 1/8\*

 Depth Of Shelf
 125mm | 47/8\*

 Overall Plinths
 1415mm | 55 3/4\*