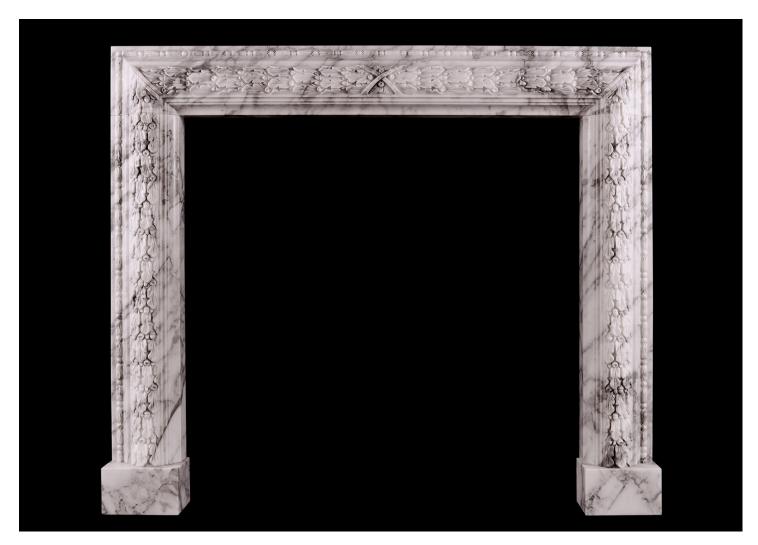

## A CARVED BOLECTION FIREPLACE IN ARABESCATO MARBLE

An elegant and understated bolection moulded fireplace in Italian Arabescato marble. The frieze with carved oak leaf decoration and cross banded centre ribbon. A copy of a period original. Could be made to any size in various materials if required. N.B. May be subject to an extended lead time, please enquire for more information.

## Stock No: B004-IA

 Shelf Width
 1405mm | 55 3/8\*

 Overall Height
 1205mm | 47 1/2\*

 Opening Height
 1020mm | 40 1/8\*

 Opening Width
 1045mm | 41 1/8\*

 Depth Of Shelf
 125mm | 47/8\*

 Overall Plinths
 1415mm | 55 3/4\*