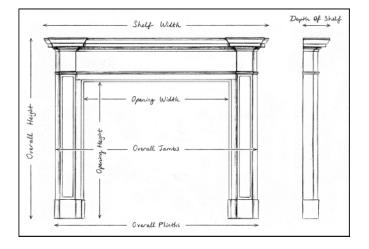

## Stock No: B003-NM

 Shelf Width
 1380mm | 54 3/8"

 Overall Height
 1205mm | 47 1/2"

 Opening Height
 1000mm | 39 3/8"

 Opening Width
 980mm | 38 5/8"

 Depth Of Shelf
 90mm | 3 1/2"

 Overall Plinths
 1390mm | 54 3/4"