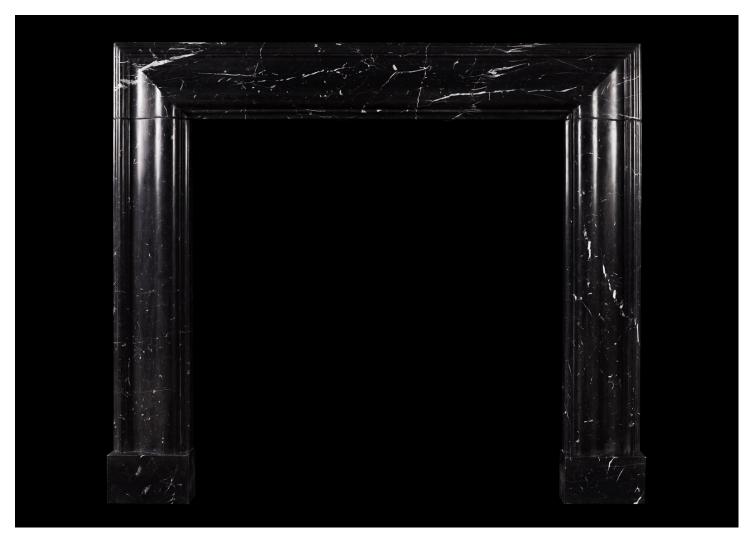

## AN ENGLISH MOULDED BOLECTION FIREPLACE IN NERO MARQUINA MARBLE

A stylish English moulded bolection fireplace in Nero Marquina marble, originally from the Province of Bizcaya in Spain. A good quality copy of the Queen Anne design. N.B. May be subject to an extended lead time, please enquire for more information.

## Stock No: B003-NM

 Shelf Width
 1380mm | 54 3/8"

 Overall Height
 1205mm | 47 1/2"

 Opening Height
 1000mm | 39 3/8"

 Opening Width
 980mm | 38 5/8"

 Depth Of Shelf
 90mm | 3 1/2"

 Overall Plinths
 1390mm | 54 3/4"