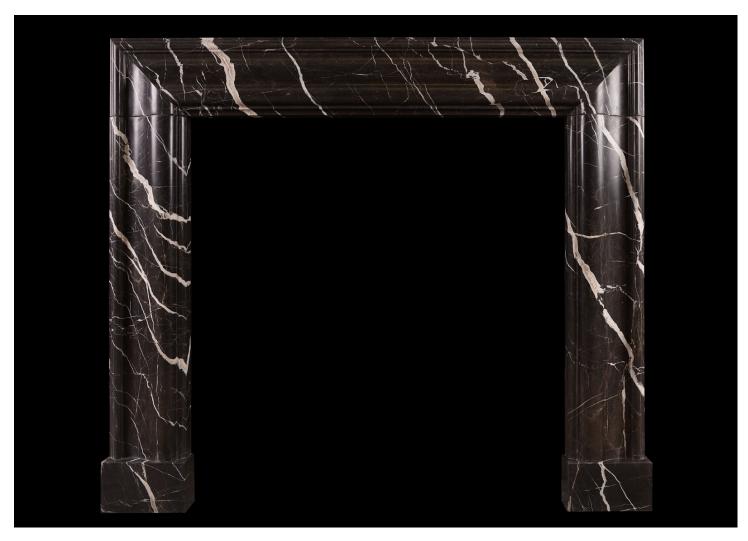

## A BROWN MARBLE BOLECTION FIREPLACE

A bolection fireplace in brown Marquina marble. The chocolate brown marble with white flashes throughout. Moulded frieze and jambs, with plain plinths. English, modern. N.B. May be subject to an extended lead time, please enquire for more information.

## Stock No: B003-BM

 Shelf Width
 1370mm | 53 7/8"

 Overall Height
 1205mm | 47 1/2"

 Opening Height
 1005mm | 39 5/8"

 Opening Width
 980mm | 38 5/8"

 Depth Of Shelf
 90mm | 3 1/2"

 Overall Plinths
 1390mm | 54 3/4"