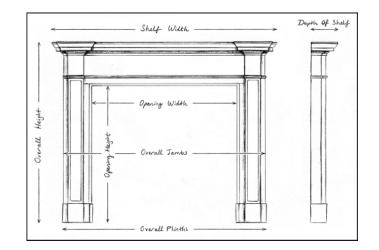

## Stock No: A022-MLS

| Shelf Width     | 1441 |
|-----------------|------|
| Overall Height  | 1251 |
| Opening Height  | 1040 |
| Opening Width   | 1038 |
| Depth Of Shelf  | 151  |
| Overall Plinths | 1350 |

You can scan the QR code above with any smartphone to view this item on our website

| 1441mm | I | 56 3/4" |
|--------|---|---------|
| 1251mm | I | 49 1/4" |
| 1040mm | I | 41"     |
| 1038mm | I | 40 7/8" |
| 151mm  | I | 6"      |
| 1350mm | I | 53 1/8" |
|        |   |         |