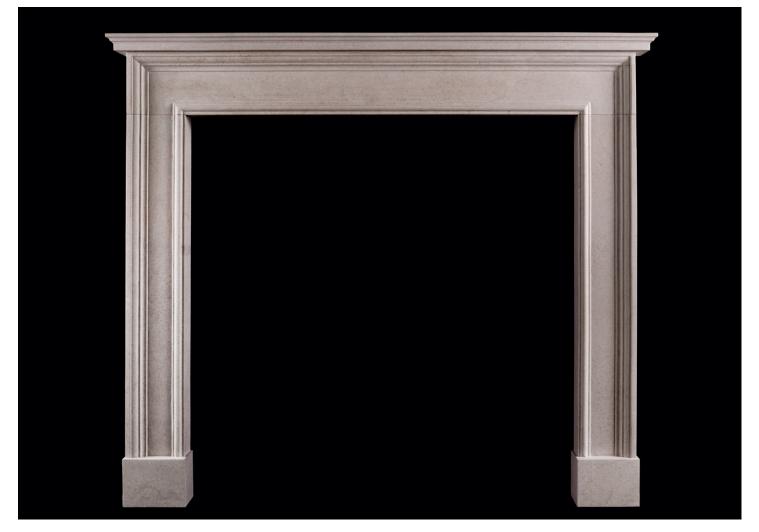

## AN ARCHITECTURAL FIREPLACE WITH MOULDED SHELF

An architectural fireplace with moulded shelf in limestone. English, modern. Â Also available in white marble (Stock No. A022-W).Â

## Stock No: A022-MLS

| Shelf Width     | 1441 |
|-----------------|------|
| Overall Height  | 1251 |
| Opening Height  | 1040 |
| Opening Width   | 1038 |
| Depth Of Shelf  | 151  |
| Overall Plinths | 1350 |