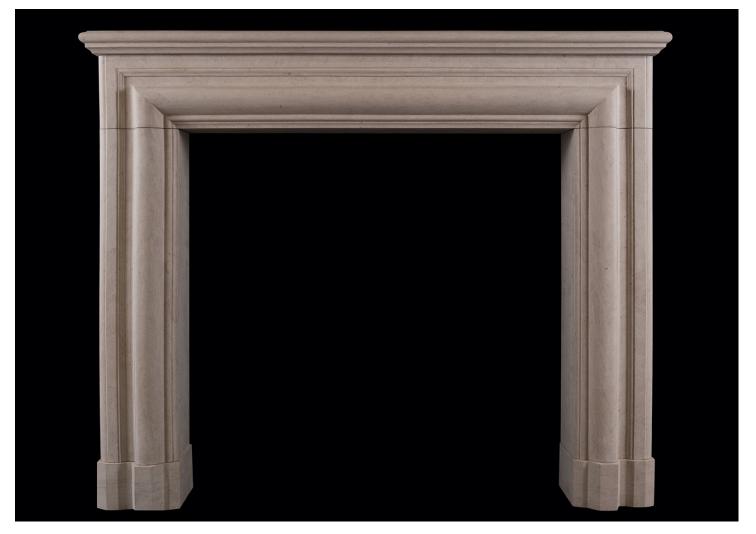

## AN ARCHITECTURAL FIREPLACE IN ANCASTER STONE

An English bolection fireplace in Ancaster stone. The jambs and frieze with moulding throughout, surmounted by moulded shelf. Unusually deep design for the style adding the benefit of a mantel. Modern. N.B. May be subject to an extended lead time, please enquire for more information.