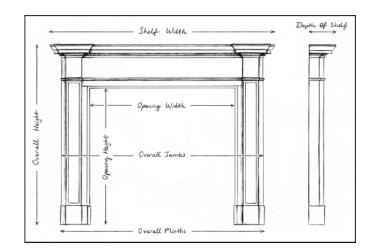

## Stock No: A013-AS

| Shelf Width     |
|-----------------|
| Overall Height  |
| Opening Height  |
| Opening Width   |
| Depth Of Shelf  |
| Overall Plinths |

You can scan the QR code above with any smartphone to view this item on our website

## 1470mm | 57 7/8" 1195mm | 47" 964mm | 38" 1004mm | 39 1/2" 251mm | 9 7/8" 1411mm | 55 1/2"