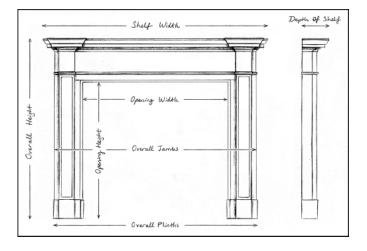

## Stock No: A008M-W

 Shelf Width
 1551mm | 61 1/8"

 Overall Height
 1270mm | 50"

 Opening Height
 1040mm | 41"

 Opening Width
 1076mm | 42 3/8"

 Depth Of Shelf
 219mm | 8 5/8"

 Overall Plinths
 1438mm | 56 5/8"