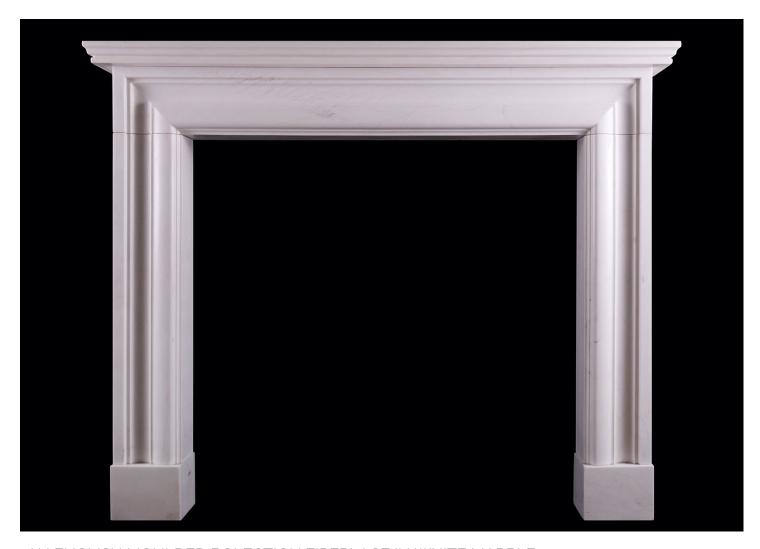

## AN ENGLISH MOULDED BOLECTION FIREPLACE IN WHITE MARBLE

An English moulded bolection fireplace in white marble. A scaled down version of a chimneypiece originally housed in the Officer\'s mess at Chelsea Barracks, London. Can be made to any size, in various materials. N.B. May be subject to an extended lead time, please enquire for more information.

## Stock No: A008M-W

 Shelf Width
 1551mm | 61 1/8"

 Overall Height
 1270mm | 50"

 Opening Height
 1040mm | 41"

 Opening Width
 1076mm | 42 3/8"

 Depth Of Shelf
 219mm | 8 5/8"

 Overall Plinths
 1438mm | 56 5/8"