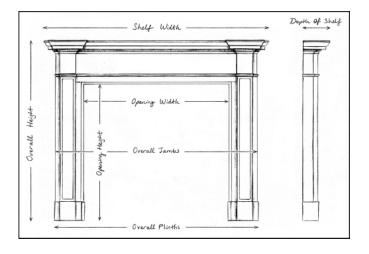

## Stock No: 4509

Shelf Width 1616mm | 63 5/8" Overall Height 1147mm | 45 1/8" 968mm | 38 1/8" Opening Height Opening Width 1141mm | 44 7/8" Depth Of Shelf 321mm | 12 5/8" Overall Plinths 1556mm | 61 1/4"