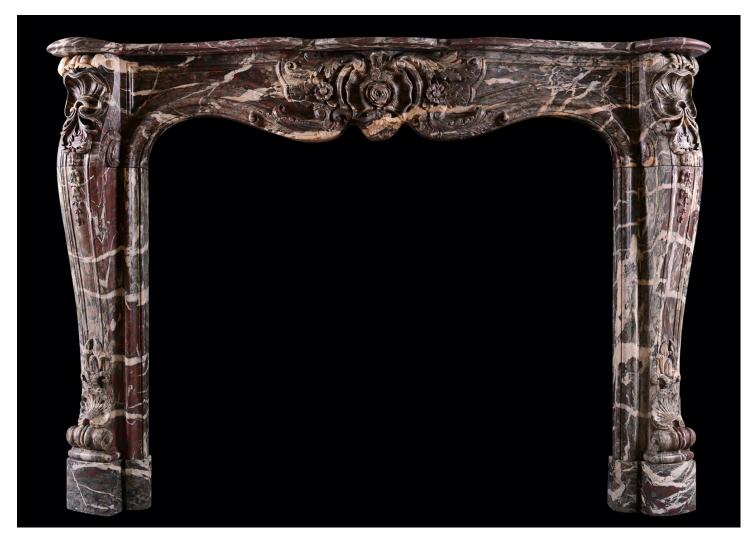

## A FRENCH MARBLE FIREPLACE IN RIBBON CAMPAN MARBLE

A fine quality period 18th century French marble fireplace in Ribbon Campan marble. The shaped jambs with carved scrolls to base, surmounted by shells, foliage and bellflowers throughout. The panelled frieze with scrolls and flowers with exquisitely carved rose to centre. Moulded, shaped shelf above. Â

## Stock No: 4509

Shelf Width 1616mm | 63 5/8" Overall Height 1147mm | 45 1/8" 968mm | 38 1/8" Opening Height Opening Width 1141mm | 44 7/8" Depth Of Shelf 321mm | 12 5/8" Overall Plinths 1556mm | 61 1/4"