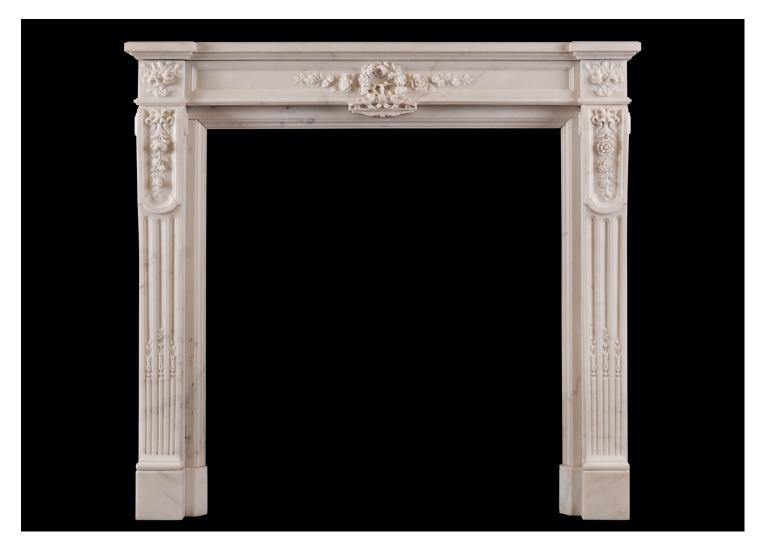

## A STATUARY WHITE MARBLE FIREPLACE IN THE LOUIS XVI STYLE

A 19th century French Statuary white marble fireplace in the Louis XVI style. The fluted jabs with carved husks, surmounted by panels carved with ribbons and foliage. The panelled frieze with carved flowers and foliage t centre, flanked by carved end blockings. Breakfront shelf above. An unusually deep fireplace which could be reduced in depth if required for an additional charge.  $\hat{A}$ 

## Stock No: 4502

 Shelf Width
 1150mm | 45 1/4"

 Overall Height
 1084mm | 42 5/8"

 Opening Height
 887mm | 34 7/8"

 Opening Width
 803mm | 31 5/8"

 Depth Of Shelf
 497mm | 19 5/8"

 Overall Jambs
 1104mm | 43 1/2"