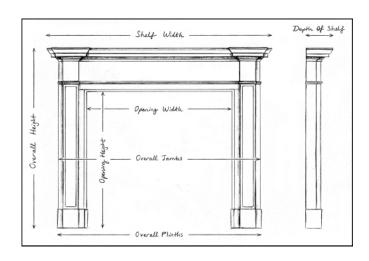

## Stock No: 4502

 Shelf Width
 1150mm | 45 1/4"

 Overall Height
 1084mm | 42 5/8"

 Opening Height
 887mm | 34 7/8"

 Opening Width
 803mm | 31 5/8"

 Depth Of Shelf
 497mm | 19 5/8"

 Overall Jambs
 1104mm | 43 1/2"