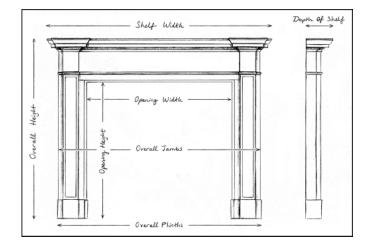

## Stock No: 4495

 Shelf Width
 1781mm | 70 1/8°

 Overall Height
 1409mm | 55 1/2°

 Opening Height
 1056mm | 41 5/8°

 Opening Width
 1220mm | 48°

 Depth Of Shelf
 186mm | 7 3/8°

 Overall Plinths
 1649mm | 64 7/8°