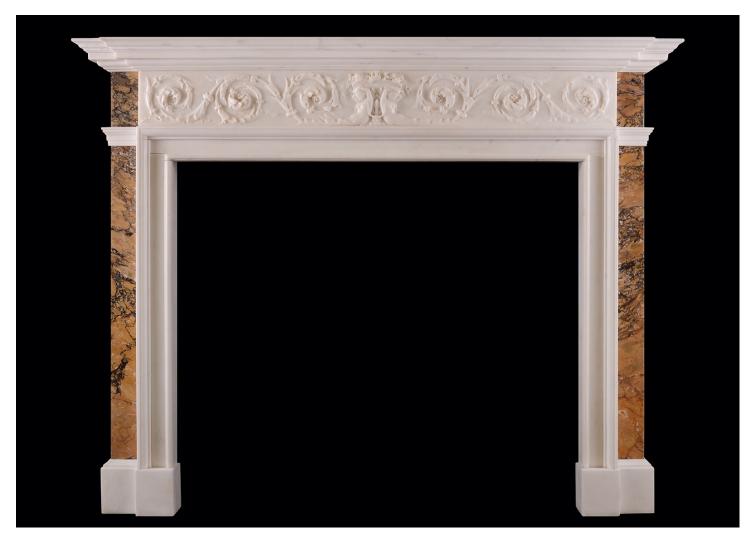

## A STATUARY MARBLE FIREPLACE WITH ITALIAN SIENNA MARBLE INLAY

A fine quality Statuary white marble fireplace with Italian Sienna marble inlay. The delicately carved frieze featuring scrolled leaves and bellflowers, with central female figures surmounted by cascading flowers and foliage. The jambs inlaid with Italian Sienna marble with Statuary inner mouldings. Breakfront shelf above. English, 19th century in the late Georgian style. Â Â

## Stock No: 4495

 Shelf Width
 1781mm | 70 1/8°

 Overall Height
 1409mm | 55 1/2°

 Opening Height
 1056mm | 41 5/8°

 Opening Width
 1220mm | 48°

 Depth Of Shelf
 186mm | 7 3/8°

 Overall Plinths
 1649mm | 64 7/8°