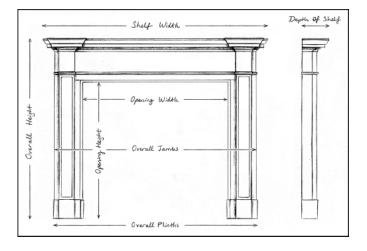

## Stock No: 4489

 Shelf Width
 1467mm | 57 3/4"

 Overall Height
 1073mm | 42 1/4"

 Opening Height
 889mm | 35"

 Opening Width
 1012mm | 39 7/8"

 Depth Of Shelf
 391mm | 15 3/8"

 Overall Plinths
 1419mm | 55 7/8"