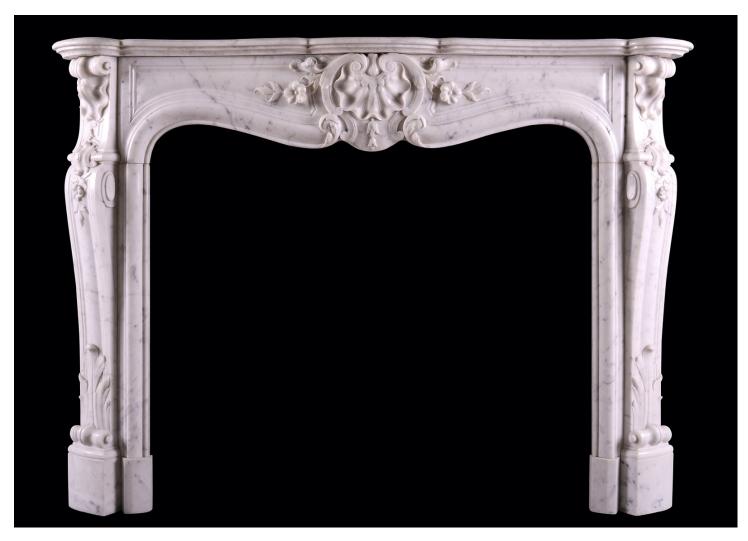

## A FRENCH MARBLE FIREPLACE IN THE LOUIS XV MANNER

A 19th century French marble fireplace in the Louis XV style. The panelled frieze with shell to carved centre, with scrollwork throughout, the carved jambs with stiff acanthus leaves to base, surmounted by shaped legs and end blockings above carved with scrolls and bellflower. Shaped moulded shelf above.Â

## Stock No: 4489

 Shelf Width
 1467mm | 57 3/4"

 Overall Height
 1073mm | 42 1/4"

 Opening Height
 889mm | 35"

 Opening Width
 1012mm | 39 7/8"

 Depth Of Shelf
 391mm | 15 3/8"

 Overall Plinths
 1419mm | 55 7/8"