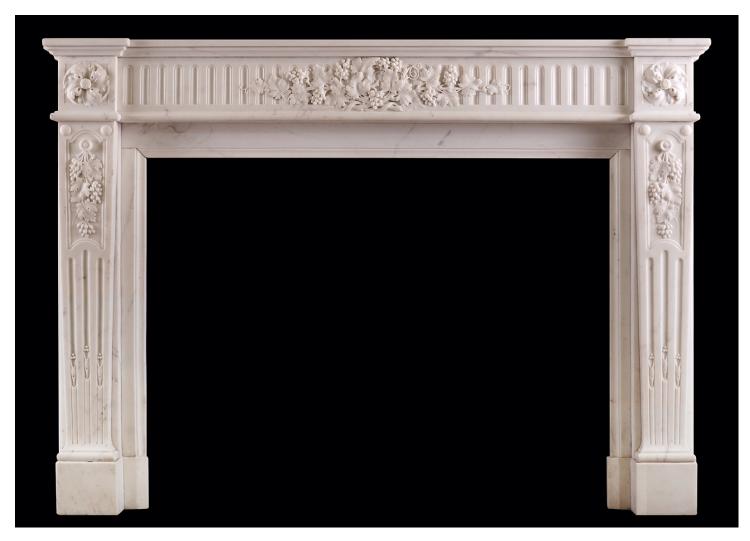

## A STATUARY MARBLE FIREPLACE IN THE LOUIS XVI STYLE

A fine quality Statuary marble fireplace in the Louis XVI style. The tapering, stop-fluted jambs surmounted by panel carved with grapes and leaf work with swirling rosette paterae above. The fluted frieze with carved grapes and leaf work throughout. Moulded shelf above. French, 19th century.

## Stock No: 4486

 Shelf Width
 1552mm | 61 1/8\*

 Overall Height
 1095mm | 43 1/8\*

 Opening Height
 824mm | 32 1/2\*

 Opening Width
 1088mm | 42 7/8\*

 Depth Of Shelf
 422mm | 16 5/8\*

 Overall Jambs
 1494mm | 58 7/8\*