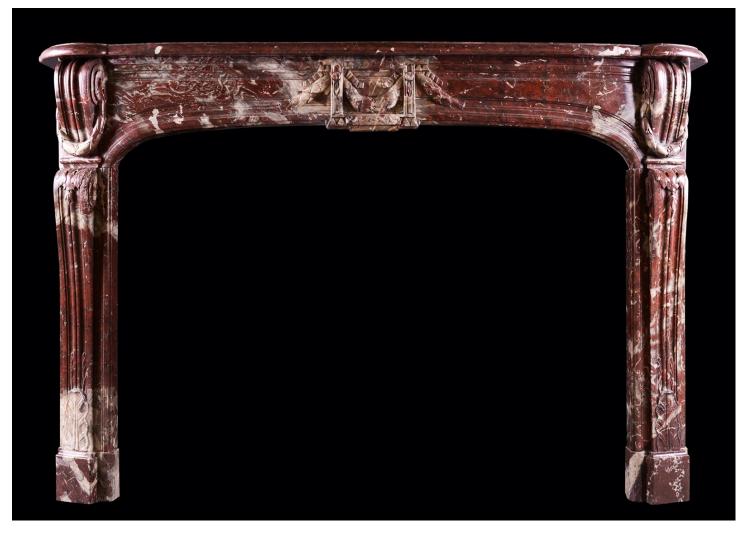

## A PERIOD FRENCH MARBLE FIREPLACE

A transitional Louis XIV/XV French marble fireplace. The jambs carved with stiff acanthus leaves above footblock and foliage to scrolls. The arched frieze with scrolled brackets and centre plaque, both carved with drapery. Shaped shelf above. French, 18th century. An elegant dark red marble.

## Stock No: 4483

Shelf Width Overall Height Opening Height Opening Width Depth Of Shelf Overall Plinths

You can scan the QR code above with any smartphone to view this item on our website

| 1625mm | 64"     |
|--------|---------|
| 1104mm | 43 1/2" |
| 913mm  | 36"     |
| 1234mm | 48 5/8" |
| 340mm  | 13 3/8" |
| 1540mm | 60 5/8" |