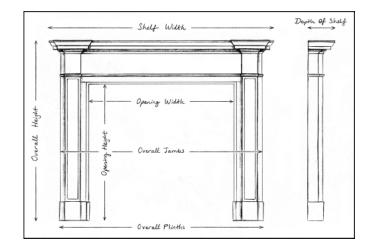

## Stock No: 4483

Shelf Width Overall Height Opening Height Opening Width Depth Of Shelf Overall Plinths

You can scan the QR code above with any smartphone to view this item on our website

| 1625mm | 64"     |
|--------|---------|
| 1104mm | 43 1/2" |
| 913mm  | 36"     |
| 1234mm | 48 5/8" |
| 340mm  | 13 3/8" |
| 1540mm | 60 5/8" |