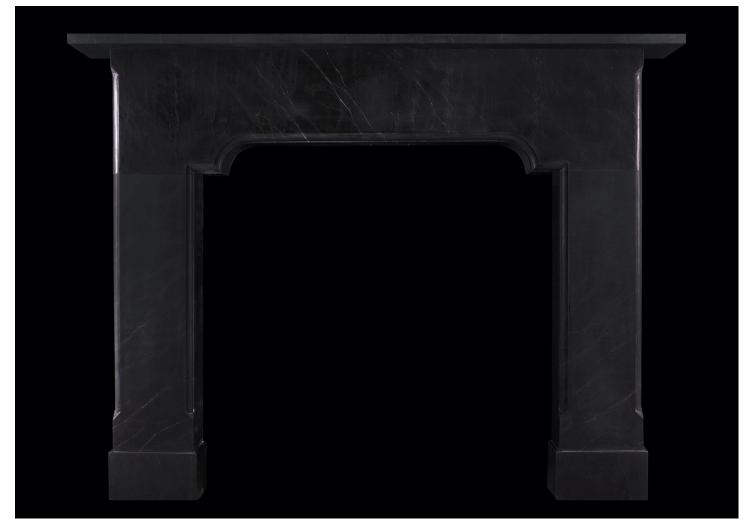

## AN IMPOSING ARCHITECTURAL BLACK MARBLE FIREPLACE

A large and imposing architectural black marble fireplace. The arched frieze with moulding to base, surmounted by plain shelf. Some fine pencil-veining throughout. A substantial piece. Modern.Â

## Stock No: 4477

Shelf Width Overall Height **Opening Height** Opening Width Depth Of Shelf Overall Jambs

You can scan the QR code above with any smartphone to view this item on our website

| 2000mm | 78 3/4" |
|--------|---------|
| 1535mm | 60 3/8" |
| 1192mm | 46 7/8" |
| 1210mm | 47 5/8" |
| 280mm  | 11"     |
| 1794mm | 70 5/8" |