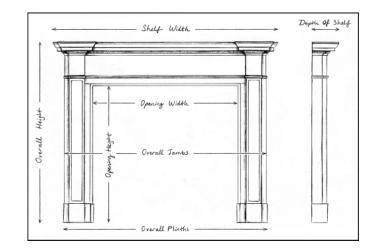

## Stock No: 4477

Shelf Width Overall Height **Opening Height** Opening Width Depth Of Shelf Overall Jambs

You can scan the QR code above with any smartphone to view this item on our website

| 2000mm | 78 3/4" |
|--------|---------|
| 1535mm | 60 3/8" |
| 1192mm | 46 7/8" |
| 1210mm | 47 5/8" |
| 280mm  | 11"     |
| 1794mm | 70 5/8" |