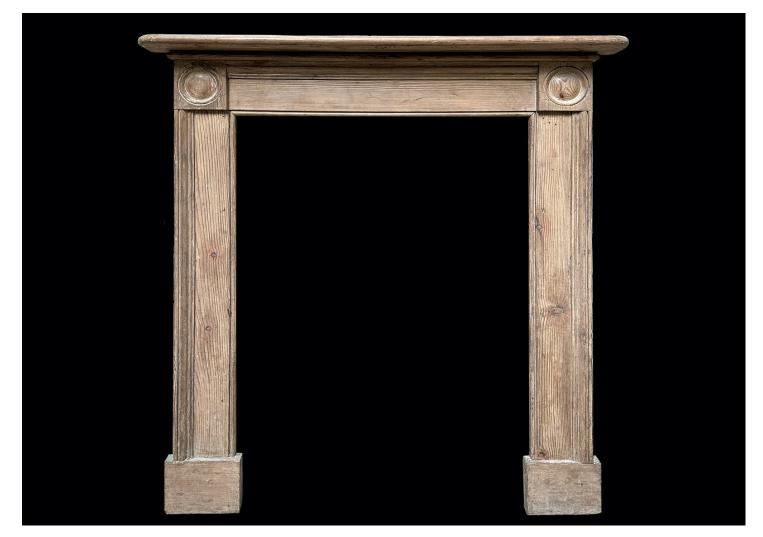

## A TIMBER FIREPLACE OF SMALL SCALE IN THE REGENCY STYLE

A timber fireplace of small scale in the Regency style. The jambs with outer moulding surmounted by round end blocking and moulded shelf above. 19th century.

## Stock No: 4476

Shelf Width1055mnOverall Height1164mnOpening Height980mnOpening Width665mnDepth Of Shelf125mnOverall Plinths965mn

You can scan the QR code above with any smartphone to view this item on our website