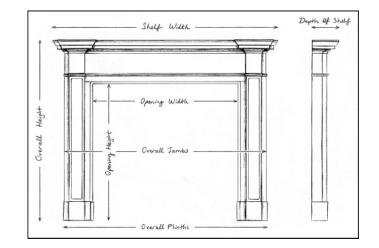

## Stock No: 4476

Shelf Width1055mnOverall Height1164mnOpening Height980mnOpening Width665mnDepth Of Shelf125mnOverall Plinths965mn

You can scan the QR code above with any smartphone to view this item on our website

| 1055mm | 411/2"  |
|--------|---------|
| 1164mm | 45 7/8" |
| 980mm  | 38 5/8" |
| 665mm  | 26 1/8" |
| 125mm  | 47/8"   |
| 965mm  | 38"     |