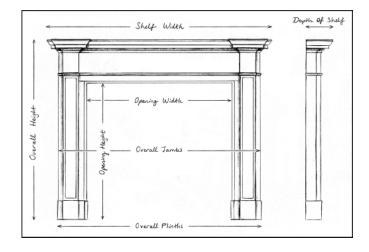

## Stock No: 4412

 Shelf Width
 1343mm | 52 7/8\*

 Overall Height
 1226mm | 48 1/4\*

 Opening Height
 1019mm | 40 1/8\*

 Opening Width
 948mm | 37 3/8\*

 Depth Of Shelf
 90mm | 3 1/2\*

 Overall Plinths
 1228mm | 48 3/8\*