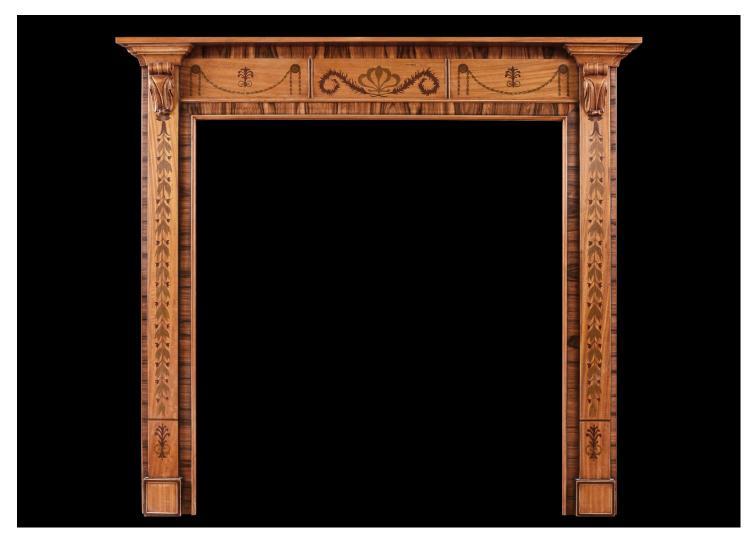

## A SMALL SCALE WOOD FIREPLACE OF CLASSICAL STYLE

A small scale timber fireplace in the Regency style. The jambs inlaid with leaf work throughout surmounted y carved bracket. The frieze with inlaid drapery, rosette paterae and Anthemion leaves, with plain shelf above. One of an identical pair with Stock No. 4413. English, early 20th century.

## Stock No: 4412

 Shelf Width
 1343mm | 52 7/8\*

 Overall Height
 1226mm | 48 1/4\*

 Opening Height
 1019mm | 40 1/8\*

 Opening Width
 948mm | 37 3/8\*

 Depth Of Shelf
 90mm | 3 1/2\*

 Overall Plinths
 1228mm | 48 3/8\*