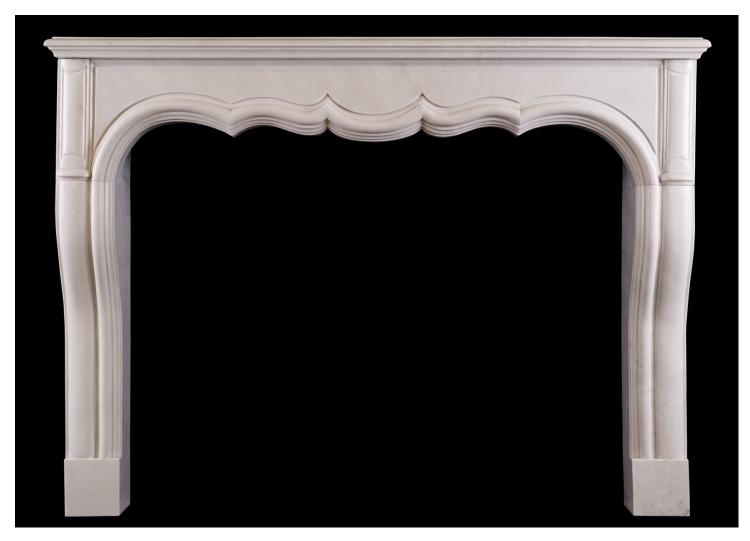

## A TRANSITIONAL FRENCH LXIV / LXV STYLE FIREPLACE

A white marble fireplace in the transitional French LXIV / LXV style. The shaped, panelled frieze with heavy inner moulding and elegant, shaped jambs below. Moulded shelf above. Mid to late 20th century.

## Stock No: 4398

| Shelf Width     | 1678mm | 66 1/8" |
|-----------------|--------|---------|
| Overall Height  | 1233mm | 48 1/2" |
| Opening Height  | 1020mm | 40 1/8" |
| Opening Width   | 1338mm | 52 5/8" |
| Depth Of Shelf  | 285mm  | 11 1/4" |
| Overall Plinths | 1635mm | 64 3/8" |