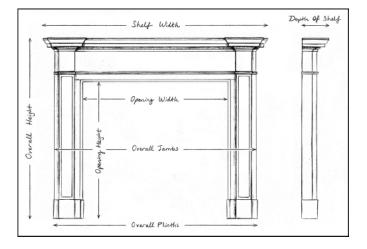

## Stock No: 4398

| Shelf Width     | 1678mm | 66 1/8" |
|-----------------|--------|---------|
| Overall Height  | 1233mm | 48 1/2" |
| Opening Height  | 1020mm | 40 1/8" |
| Opening Width   | 1338mm | 52 5/8" |
| Depth Of Shelf  | 285mm  | 11 1/4" |
| Overall Plinths | 1635mm | 64 3/8" |