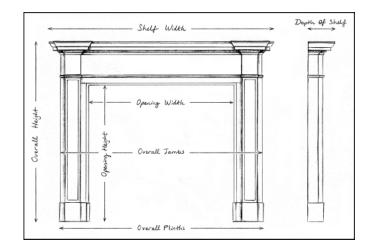

## Stock No: 4381

| Shelf Width     |  |
|-----------------|--|
| Overall Height  |  |
| Opening Height  |  |
| Opening Width   |  |
| Depth Of Shelf  |  |
| Overall Plinths |  |

You can scan the QR code above with any smartphone to view this item on our website

| 1542mm | 60 3/4" |
|--------|---------|
| 1100mm | 43 1/4" |
| 866mm  | 34 1/8" |
| 1129mm | 44 1/2" |
| 439mm  | 17 1/4" |
| 1502mm | 59 1/8" |
|        |         |