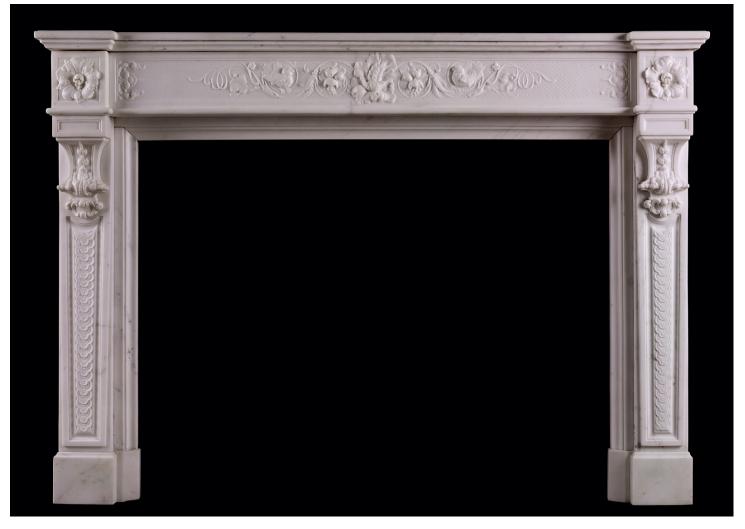

## A CARVED STATUARY MARBLE FIREPLACE

A fine quality French Statuario marble fireplace in the Louis XVI style. The tapering jambs with carving throughout surmounted by carved capitals featuring cartouche and foliage. The frieze with carved scroll work throughout, flanked by carved rosette end blockings. Moulded breakfront shelf above. French, mid 19th century. Â