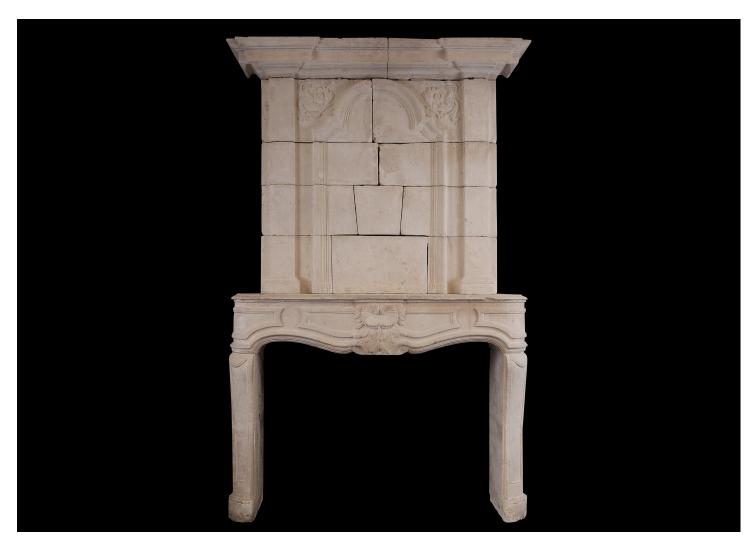

## A LARGE FRENCH TRUMEAU FIREPLACE

A large and impressive French limestone trumeau fireplace. The panelled jambs surmounted by shaped, panelled frieze with carved foliage to centre. The overmantel with panel moulding to centre flanked by carved scrollwork. Moulded top shelf above. 19th century.

## Stock No: 4321

 Shelf Width
 1670mm | 65 3/4\*

 Overall Height
 2670mm | 105 1/8\*

 Opening Height
 995mm | 39 1/8\*

 Opening Width
 1320mm | 52\*

 Depth Of Shelf
 400mm | 15 3/4\*

 Overall Plinths
 1645mm | 64 3/4\*