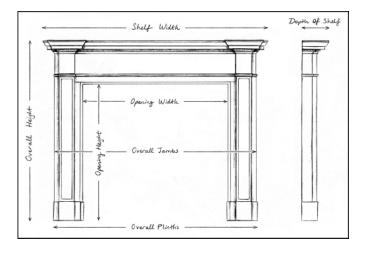

## Stock No: 4321

 Shelf Width
 1670mm | 65 3/4\*

 Overall Height
 2670mm | 105 1/8\*

 Opening Height
 995mm | 39 1/8\*

 Opening Width
 1320mm | 52\*

 Depth Of Shelf
 400mm | 15 3/4\*

 Overall Plinths
 1645mm | 64 3/4\*