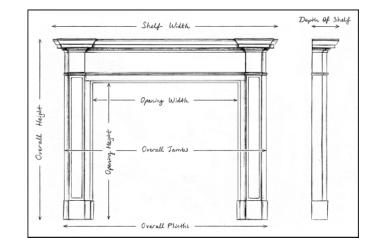

## Stock No: 4195

| Shelf Width     | 1120mm |
|-----------------|--------|
| Overall Height  | 1200mm |
| Opening Height  | 915mm  |
| Opening Width   | 605mm  |
| Depth Of Shelf  | 150mm  |
| Overall Plinths | 945mm  |

You can scan the QR code above with any smartphone to view this item on our website

| 1120mm |   | 44 1/8" |
|--------|---|---------|
| 1200mm |   | 47 1/4" |
| 915mm  |   | 36"     |
| 605mm  |   | 23 7/8" |
| 150mm  |   | 57/8"   |
| 945mm  | l | 37 1/4" |