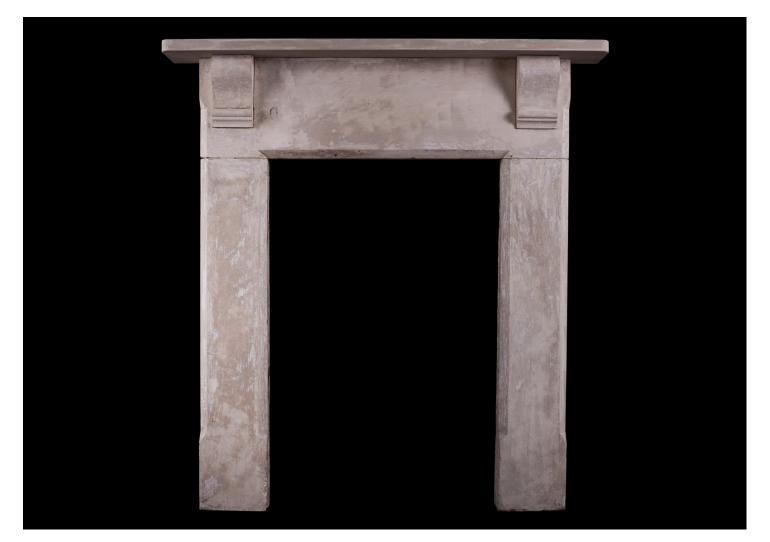

## A SHABBY CHIC ENGLISH STONE FIREPLACE

A simple stone fireplace with an attractive "shabby chic" feel. The plain jambs surmounted by corbels, with plain frieze and shaped shelf. English, circa 1900.

## Stock No: 4195

| Shelf Width     | 1120mm |
|-----------------|--------|
| Overall Height  | 1200mm |
| Opening Height  | 915mm  |
| Opening Width   | 605mm  |
| Depth Of Shelf  | 150mm  |
| Overall Plinths | 945mm  |