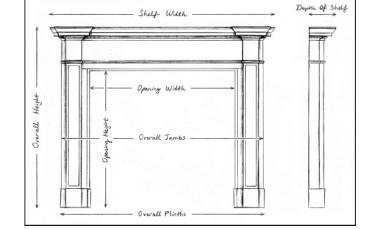

## Stock No: 4194

| Shelf Width    | 1580mm |
|----------------|--------|
| Overall Height | 1110mm |
| Opening Height | 915mm  |
| Opening Width  | 960mm  |
| Depth Of Shelf | 185mm  |
| Overall Jambs  | 1385mm |

You can scan the QR code above with any smartphone to view this item on our website

| 1580mm | 62 1/4" |
|--------|---------|
| 1110mm | 43 3/4" |
| 915mm  | 36"     |
| 960mm  | 37 3/4" |
| 185mm  | 7 1/4"  |
| 1385mm | 54 1/2" |