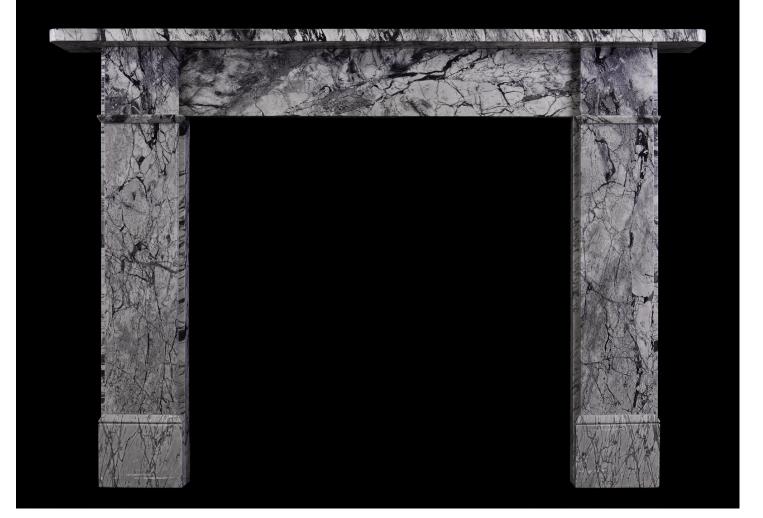

## A VICTORIAN FIREPLACE IN BARDIGLIO FORITO MARBLE

An English Victorian fireplace in Italian Bardiglio Forito marble. The flat jambs and frieze with traditional Victorian mouldings and plain shelf above. An interesting veined marble from Serravezza, Carrara. Mid 19th century.

## Stock No: 4194

| Shelf Width    | 1580mm |
|----------------|--------|
| Overall Height | 1110mm |
| Opening Height | 915mm  |
| Opening Width  | 960mm  |
| Depth Of Shelf | 185mm  |
| Overall Jambs  | 1385mm |