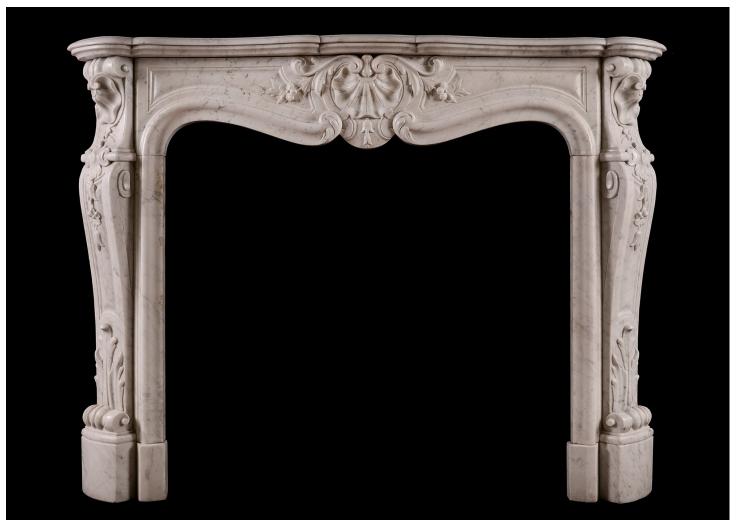

## A FRENCH LOUIS XV STYLE CARRARA MARBLE FIREPLACE

A 19th century French Louis XV style fireplace in Carrara marble. The jambs with stiff acanthus leaves to base, surmounted by carved shell and scroll work. The panelled frieze with carved shell to centre, flanked by foliage. Shaped, moulded shelf. Panelled outgrounds.