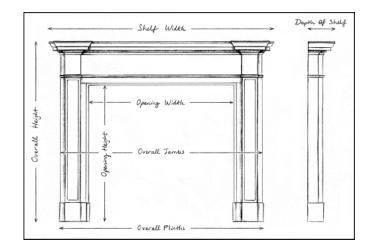

## Stock No: 4128

| Shelf Width     |  |  |
|-----------------|--|--|
| Overall Height  |  |  |
| Opening Height  |  |  |
| Opening Width   |  |  |
| Depth Of Shelf  |  |  |
| Overall Plinths |  |  |

You can scan the QR code above with any smartphone to view this item on our website

| 1360mm | 53 1/2" |
|--------|---------|
| 1030mm | 40 1/2" |
| 850mm  | 33 1/2" |
| 910mm  | 35 7/8" |
| 415mm  | 16 3/8" |
| 1310mm | 51 5/8" |
|        |         |