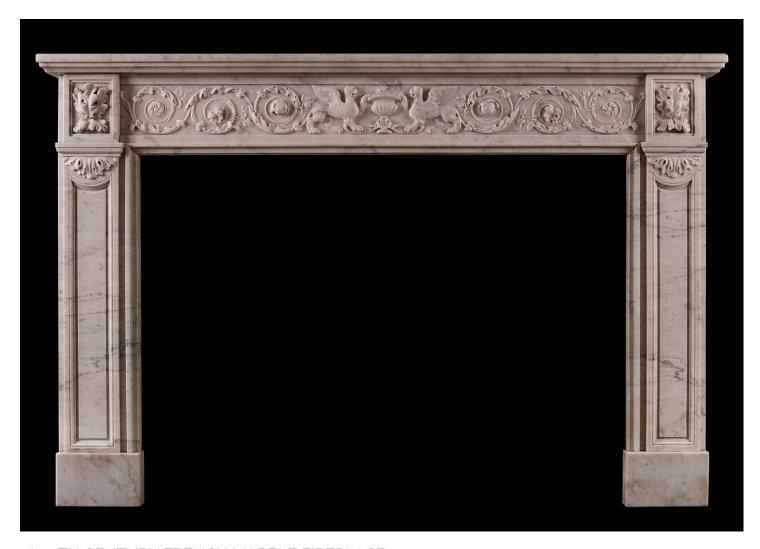

## A 19TH CENTURY FRENCH MARBLE FIREPLACE

A French Louis XVI style Carrara marble fireplace. The frieze with carved foliage and swirling paterae throughout, with winged beasts and urn to centre. The jambs with shaped panel surmounted by end blocking with carved oak leaves. Plain moulded shelf above. 19th century.

## Stock No: 4109

 Shelf Width
 1500mm | 59"

 Overall Height
 985mm | 38 3/4"

 Opening Height
 770mm | 30 3/8"

 Opening Width
 1070mm | 42 1/8"

 Depth Of Shelf
 200mm | 77/8"

 Overall Jambs
 1440mm | 56 3/4"