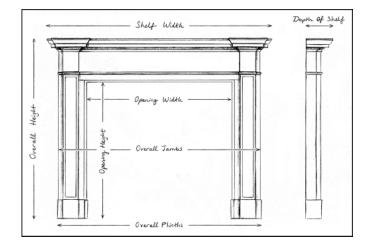

## Stock No: 4109

 Shelf Width
 1500mm | 59"

 Overall Height
 985mm | 38 3/4"

 Opening Height
 770mm | 30 3/8"

 Opening Width
 1070mm | 42 1/8"

 Depth Of Shelf
 200mm | 77/8"

 Overall Jambs
 1440mm | 56 3/4"