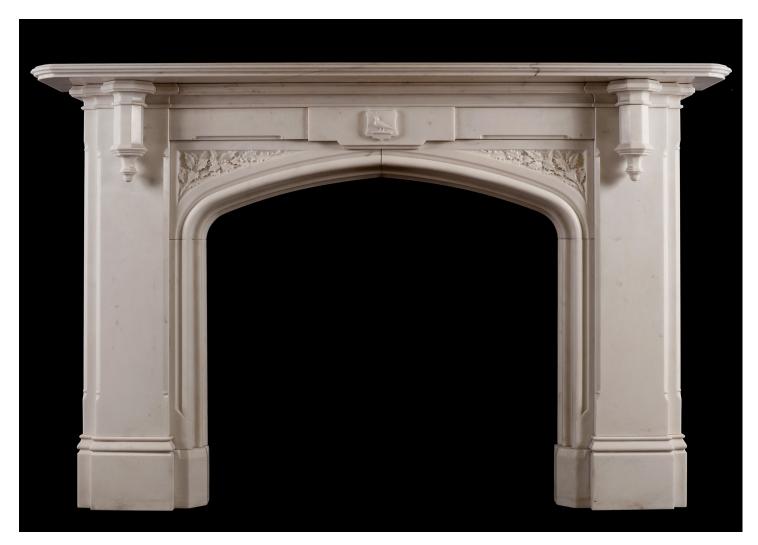

## A FINE GOTHIC REVIVIAL STATUARY MARBLE FIREPLACE

A fine quality Gothic Revival fireplace carved in Statuary marble. The spandrels with finely carved holly and berries. Octagonal suspended capitals under moulded shelf. The centre with small carved dove holding an olive branch. Very good quality Italian marble. English of the late Regency period, circa 1835. Provenance available.

## Stock No: 4103

 Shelf Width
 1965mm | 77 3/8"

 Overall Height
 1255mm | 49 3/8"

 Opening Height
 955mm | 37 5/8"

 Opening Width
 1040mm | 41"

 Depth Of Shelf
 345mm | 13 5/8"

 Overall Plinths
 1740mm | 68 1/2"