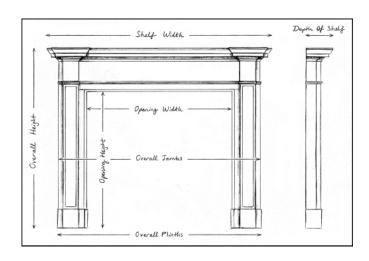

## Stock No: 4075

 Shelf Width
 1155mm | 45 1/2\*

 Overall Height
 1060mm | 41 3/4\*

 Opening Height
 815mm | 32 1/8\*

 Opening Width
 770mm | 30 3/8\*

 Depth Of Shelf
 275mm | 10 7/8\*

 Overall Plinths
 1100mm | 43 1/4\*