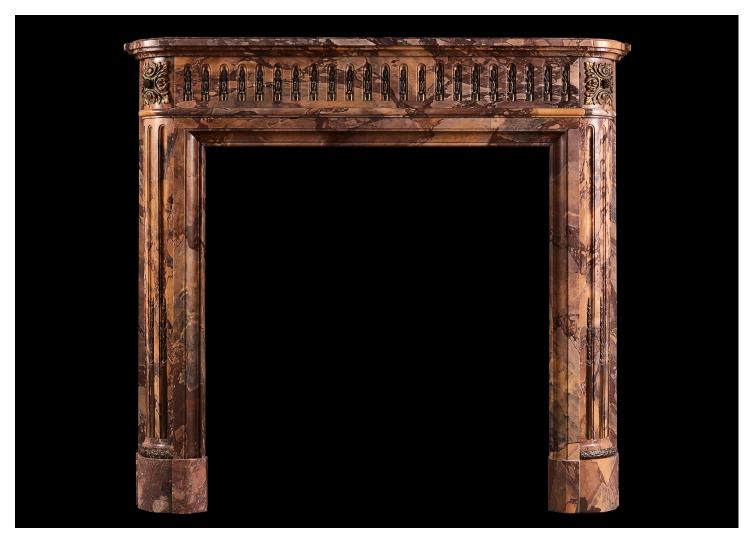

## A PETITE LOUIS XVI STYLE MARBLE FIREPLACE

A petite Louis XVI style fireplace in a variegated Siena marble. The shaped jambs with flutes inlaid with brass ormolu, surmounted by square ormolu paterae. The frieze with fluting, also adorned with brass ormolu throughout. Bowed, moulded shelf above. French, 19th century. An interesting marble, which is has pools of yellow and burgundy. The relatively small size makes it ideal for a bedroom, study or smaller drawing room.

## Stock No: 4075

 Shelf Width
 1155mm | 45 1/2\*

 Overall Height
 1060mm | 41 3/4\*

 Opening Height
 815mm | 32 1/8\*

 Opening Width
 770mm | 30 3/8\*

 Depth Of Shelf
 275mm | 10 7/8\*

 Overall Plinths
 1100mm | 43 1/4\*