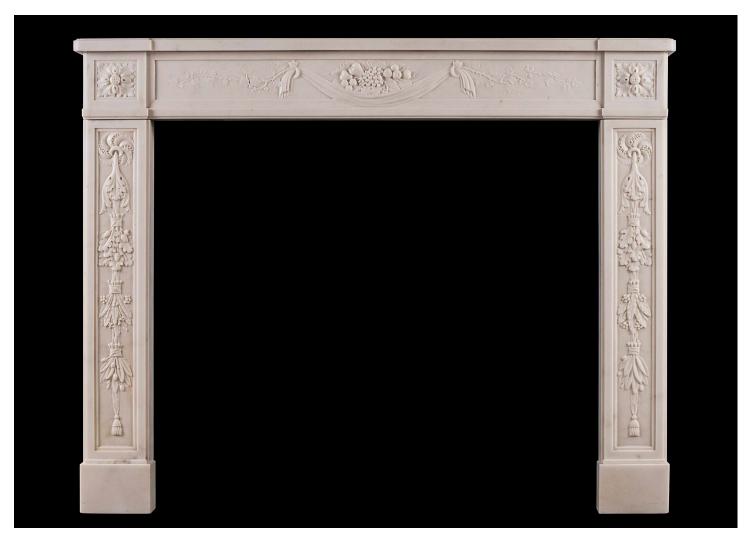

## A FINELY CARVED FRENCH LOUIS XVI ANTIQUE FIREPLACE

An 18th century French Louis XVI Statuary marble fireplace. The carved frieze with arrangement of fruit and drapery to centre, flanked by finely carved foliage. The jambs with tied foliage and berries, surmounted by carved square paterae. Moulded shelf above. Very fine quality carving.

## Stock No: 4014

 Shelf Width
 1430mm | 56 1/4"

 Overall Height
 1125mm | 44 1/4"

 Opening Height
 935mm | 36 3/4"

 Opening Width
 1075mm | 42 3/8"

 Depth Of Shelf
 350mm | 13 3/4"

 Overall Jambs
 1420mm | 55 7/8"