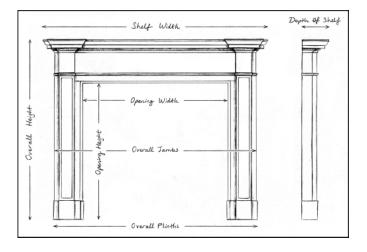

## Stock No: 4014

 Shelf Width
 1430mm | 56 1/4"

 Overall Height
 1125mm | 44 1/4"

 Opening Height
 935mm | 36 3/4"

 Opening Width
 1075mm | 42 3/8"

 Depth Of Shelf
 350mm | 13 3/4"

 Overall Jambs
 1420mm | 55 7/8"