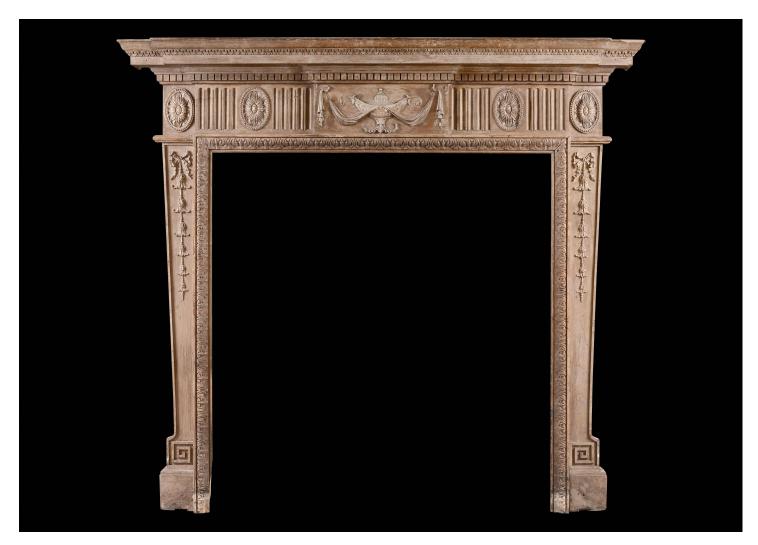

## A NEO-CLASSICAL PINE FIREPLACE WITH CARVED URN

An English Neo-classical pine fireplace. The centre blocking with carved urn and drapery, flanked by oval paterae and fluting. The tapering legs with tied ribbons and bellflowers, with Greek key detailing to base. Carved acanthus leaves to inner moulding. The shelf with dentils and carved moulding above. 19th century. (Photo prior to restoration which is included in price.)

## Stock No: 3992

 Shelf Width
 1530mm | 60 1/4"

 Overall Height
 1395mm | 54 7/8"

 Opening Height
 1065mm | 41 7/8"

 Opening Width
 1000mm | 39 3/8"

 Depth Of Shelf
 180mm | 7 1/8"

 Overall Plinths
 1320mm | 52"