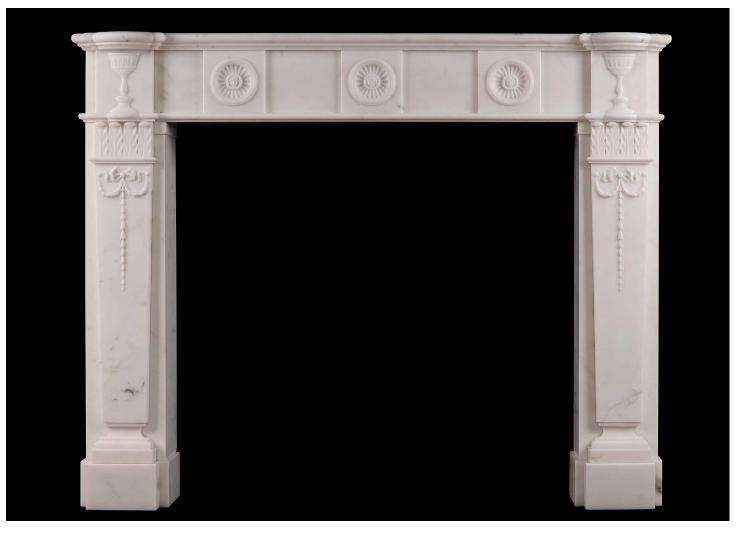

## AN ENGLISH REGENCY STYLE ANTIQUE FIREPLACE IN STATUARY MARBLE

A carved English antique fireplace in Statuary marble. The jambs with tapering pilasters featuring finely carved bell drops and drapery surmounted by stiff acanthus leaf capitals. The frieze with concaved fluted paterae with carved mask to centre and classical urns to end blockings. Shaped, moulded shelf. 19th century, Regency style.