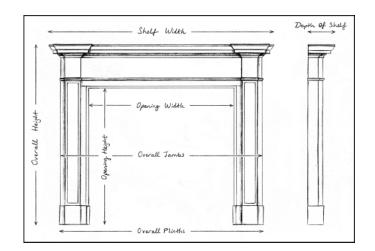

## Stock No: 3915

Shelf Width Overall Height Opening Height Opening Width Depth Of Shelf Overall Plinths

You can scan the QR code above with any smartphone to view this item on our website

## 1555mm | 61 1/4" 1215mm | 47 7/8" 990mm | 39" 1065mm | 41 7/8" 250mm | 9 7/8" 1515mm | 59 5/8"