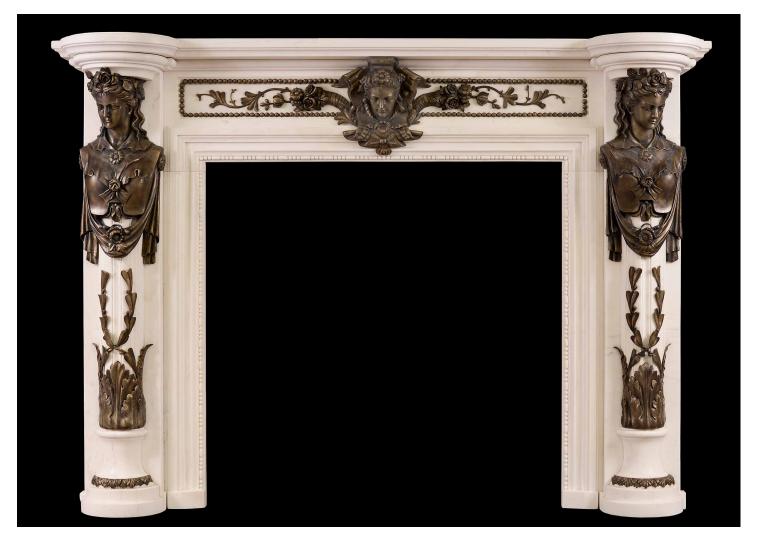

## A REGENCY STYLE FIREPLACE IN WHITE MARBLE WITH BRONZE ADORNMENTS

A striking Regency style fireplace in white marble with fine quality bronze detailing. The frieze with bronze female mask and ribbons with trailing foliage. The fluted jambs with carved inner mouldings, adorned with bronze female figures and stiff acanthus leaves to base. Shaped breakfront moulded shelf. A copy of a period original.