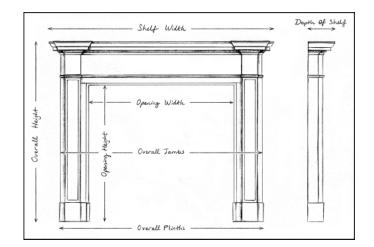

## Stock No: 3891

Shelf Width Overall Height Opening Height Opening Width Depth Of Shelf Overall Plinths

You can scan the QR code above with any smartphone to view this item on our website

| 1880mm | 74"     |
|--------|---------|
| 1335mm | 52 1/2" |
| 995mm  | 39 1/8" |
| 1040mm | 41"     |
| 470mm  | 18 1/2" |
| 1735mm | 68 1/4" |
|        |         |