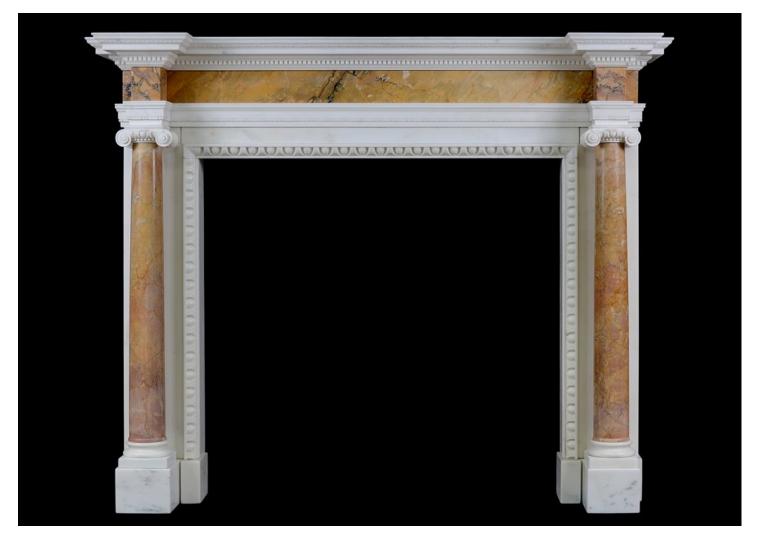

## AN ENGLISH STATUARY MARBLE FIREPLACE WITH SIENA COLUMNS

A medium scale George II English Siena and Statuary marble fireplace with columns. The carving of fine quality including leaf moulding and dentils to shelf, egg and dart inner moulding. The frieze and columns of Siena marble. Mid 18th century. An unusually small scale for this style of fireplace - very good quality.

## Stock No: 3851

Shelf Width Overall Height Opening Height Opening Width Depth Of Shelf

You can scan the QR code above with any smartphone to view this item on our website

1545mm | 60 7/8" 1230mm | 48 3/8" 915mm | 36" 970mm | 38 1/4" 370mm | 14 5/8"