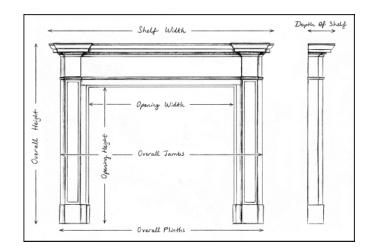

## Stock No: 3851

Shelf Width Overall Height Opening Height Opening Width Depth Of Shelf

You can scan the QR code above with any smartphone to view this item on our website

1545mm | 60 7/8" 1230mm | 48 3/8" 915mm | 36" 970mm | 38 1/4" 370mm | 14 5/8"